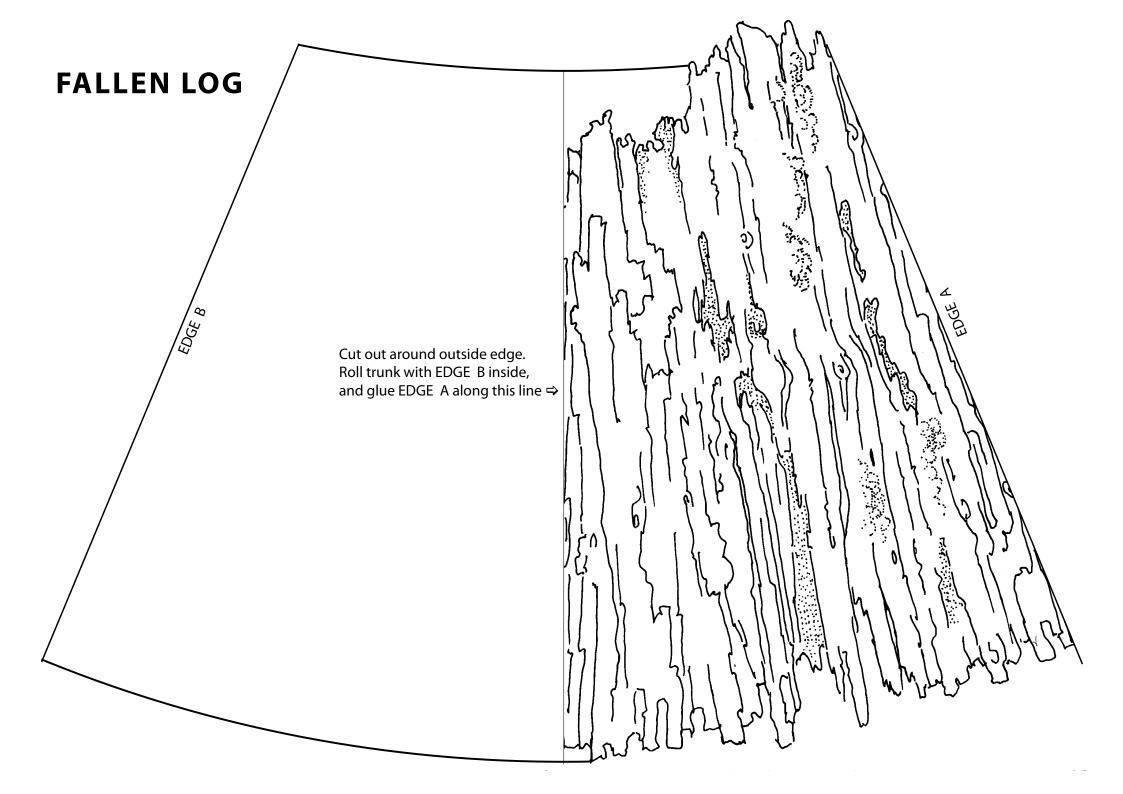

#### **GENERAL INSTRUCTIONS**

- 1. Make trunks first, then glue canopies into the top of the trunks.
- 2. Vines can be made from string or wool, inserted through holes made in the canopy with a hole punch, and then twined around trunks and across to other trees.
- 2. Cut out animals and ferns and place them where they live in the rainforest. Canopy animals can be glued to the canopy. Ground animals can be glued to the back of a tree trunk, or made free standing if glued to heavier card folded to provide a base.