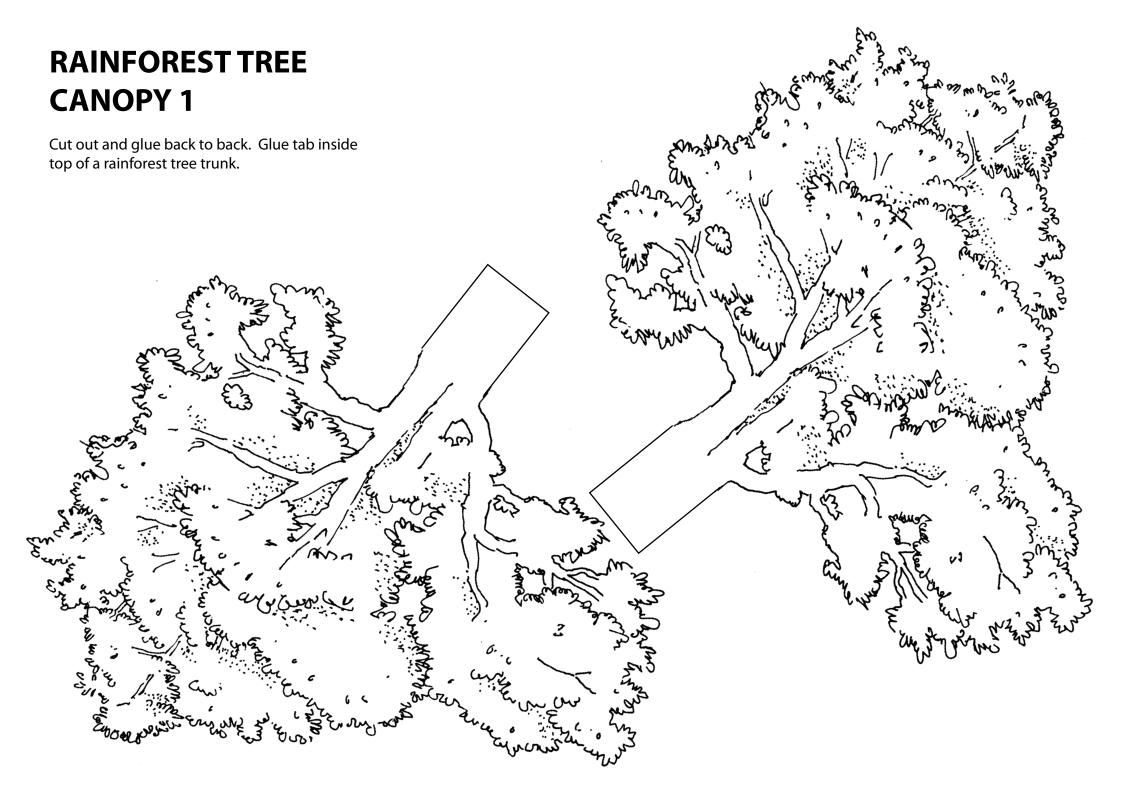

#### **GENERAL INSTRUCTIONS**

- 1. Make trunks first, then glue canopies into the top of the trunks.
- 2. Vines can be made from string or wool, inserted through holes made in the canopy with a hole punch, and then twined around trunks and across to other trees.
- 2. Cut out animals and ferns and place them where they live in the rainforest. Canopy animals can be glued to the canopy. Ground animals can be glued to the back of a tree trunk, or made free standing if glued to heavier card folded to provide a base.