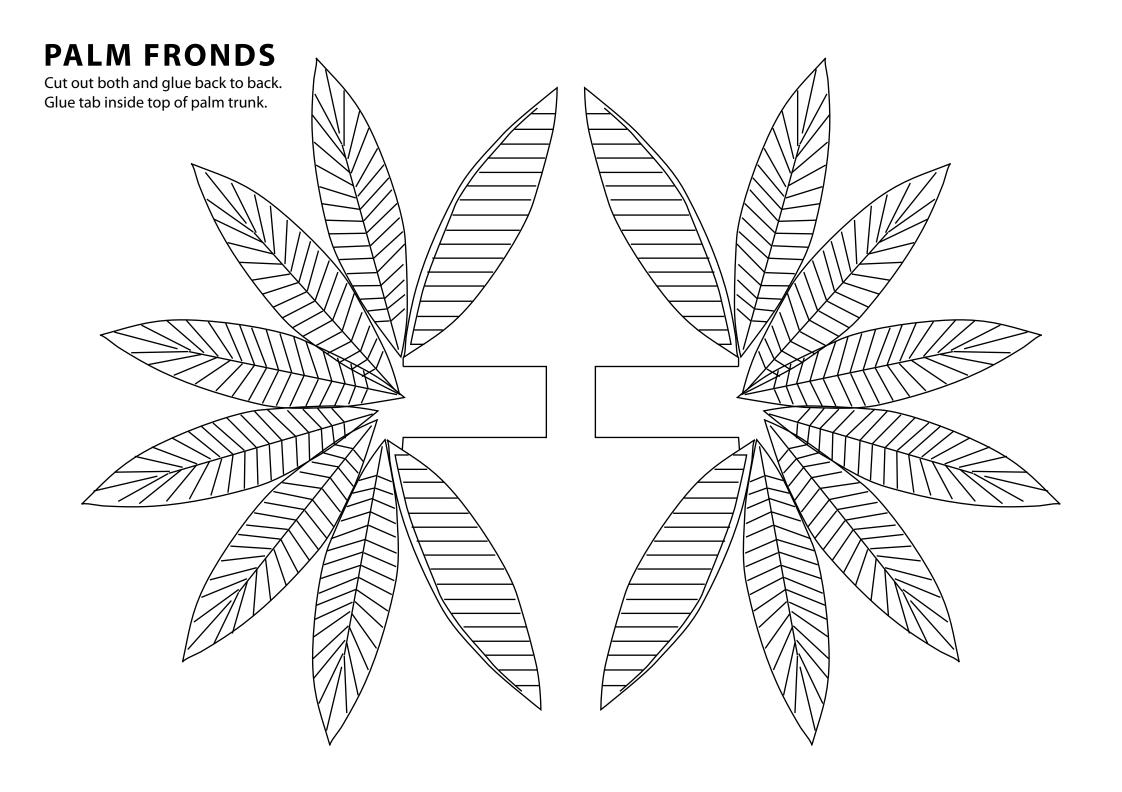

#### **GENERAL INSTRUCTIONS**

- 1. Make trunks first, then glue canopies into the top of the trunks.
- 2. Vines can be made from string or wool, inserted through holes made in the canopy with a hole punch, and then twined around trunks and across to other trees.
- 2. Cut out animals and ferns and place them where they live in the rainforest. Canopy animals can be glued to the canopy. Ground animals can be glued to the back of a tree trunk, or made free standing if glued to heavier card folded to provide a base.