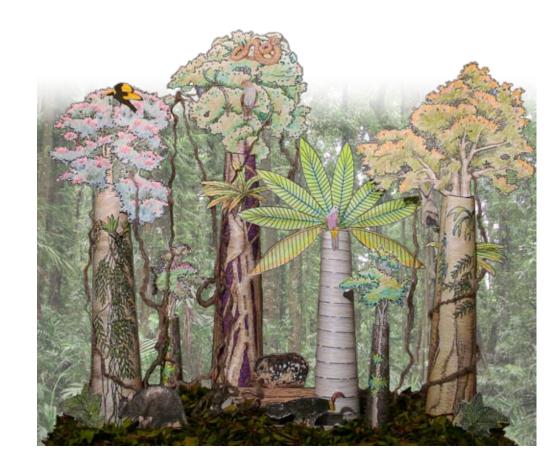

### **BUILD A RAINFOREST**

Rainforest Stage 3

You will need to print both A4 pages and A3 pages in order to build the complete rainforest. Depending on the class size, you might ask each student to choose one tree to build to add to the rainforest, or allow each student to make the whole set.

#### **GENERAL INSTRUCTIONS**

- 1. Make trunks first, then glue canopies into the top of the trunks.
- 2. Vines can be made from string or wool, inserted through holes made in the canopy with a hole punch, and then twined around trunks and across to other trees.
- 2. Cut out animals and ferns and place them where they live in the rainforest. Canopy animals can be glued to the canopy. Ground animals can be glued to the back of a tree trunk, or made free standing if glued to heavier card folded to provide a base.