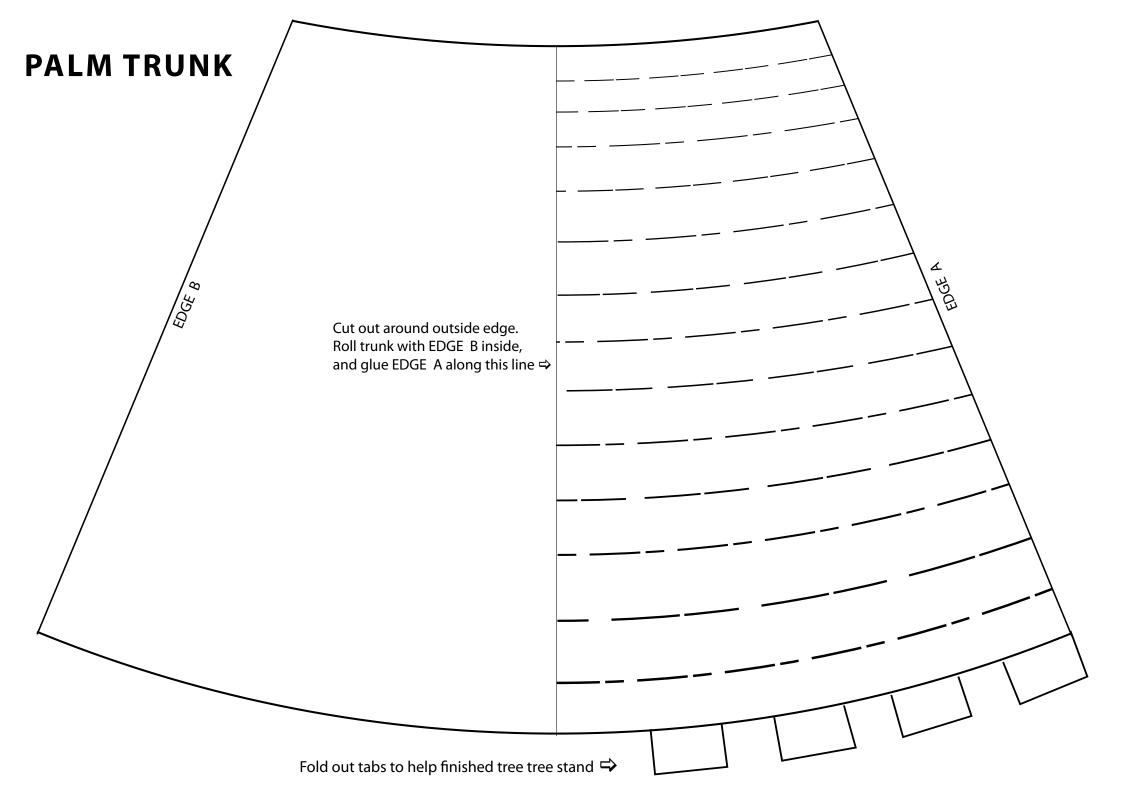

#### **GENERAL INSTRUCTIONS**

- 1. Make trunks first, then glue canopies into the top of the trunks.
- 2. Vines can be made from string or wool, inserted through holes made in the canopy with a hole punch, and then twined around trunks and across to other trees.
- 2. Cut out animals and ferns and place them where they live in the rainforest. Canopy animals can be glued to the canopy. Ground animals can be glued to the back of a tree trunk, or made free standing if glued to heavier card folded to provide a base.