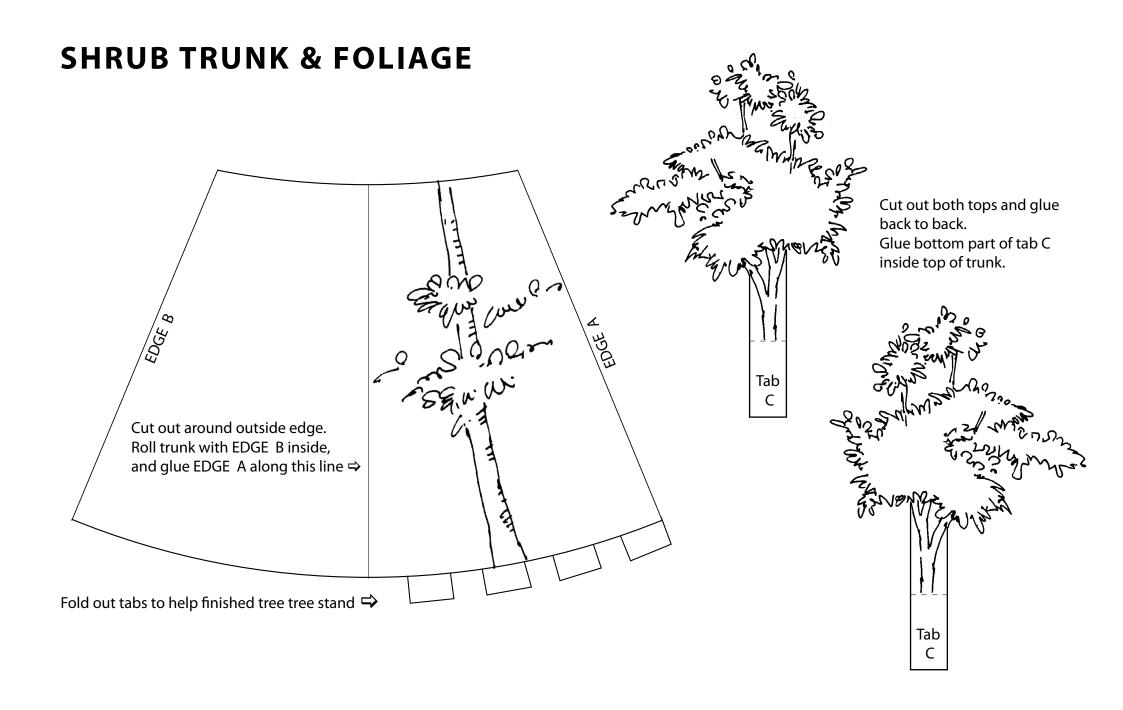

#### **GENERAL INSTRUCTIONS**

- 1. Make trunks first, then glue canopies into the top of the trunks.
- 2. Vines can be made from string or wool, inserted through holes made in the canopy with a hole punch, and then twined around trunks and across to other trees.
- 2. Cut out animals and ferns and place them where they live in the rainforest. Canopy animals can be glued to the canopy. Ground animals can be glued to the back of a tree trunk, or made free standing if glued to heavier card folded to provide a base.

# RAINFOREST TREE CANOPY 2

Cut out and glue back to back. Glue tab inside top of a rainforest tree trunk.