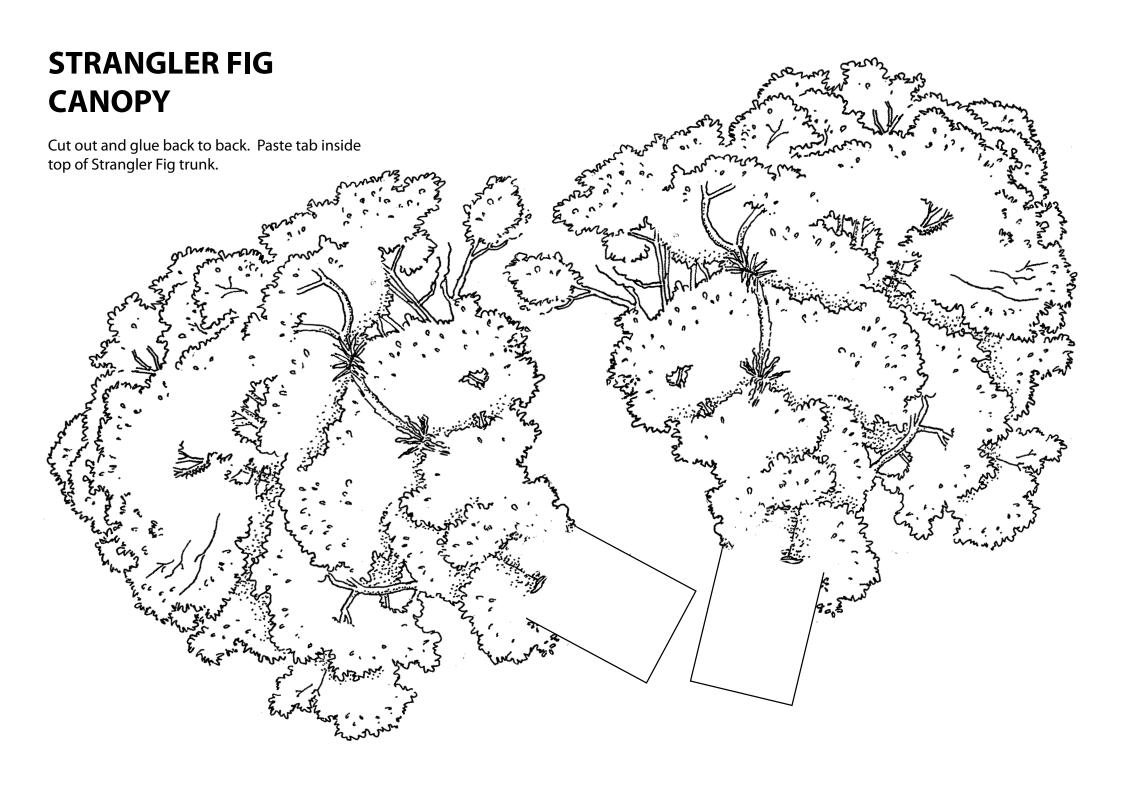

#### **GENERAL INSTRUCTIONS**

- 1. Make trunks first, then glue canopies into the top of the trunks.
- 2. Vines can be made from string or wool, inserted through holes made in the canopy with a hole punch, and then twined around trunks and across to other trees.
- 2. Cut out animals and ferns and place them where they live in the rainforest. Canopy animals can be glued to the canopy. Ground animals can be glued to the back of a tree trunk, or made free standing if glued to heavier card folded to provide a base.