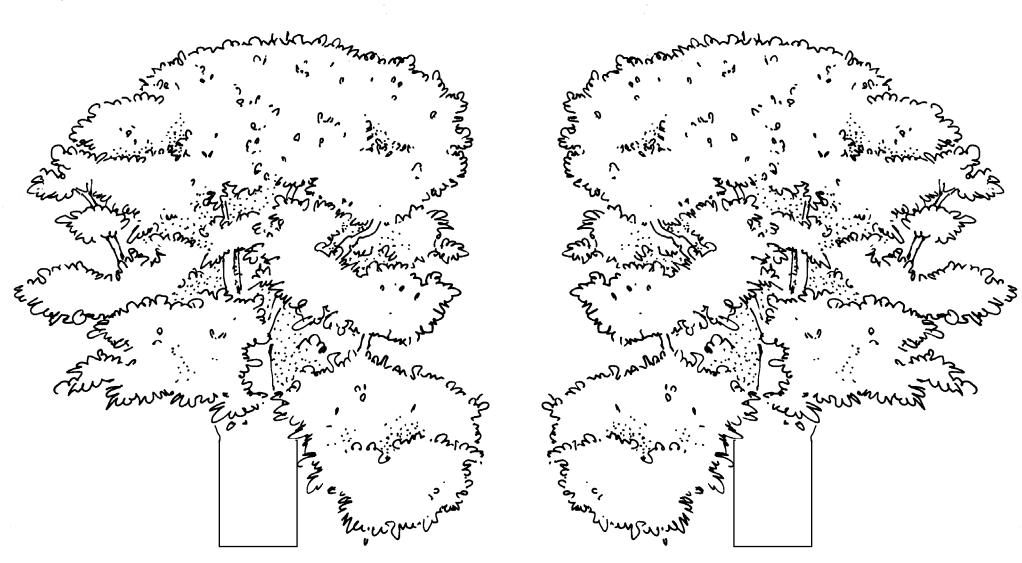

# RAINFOREST TREE CANOPY 2

Cut out and glue back to back. Glue tab inside top of a rainforest tree trunk.