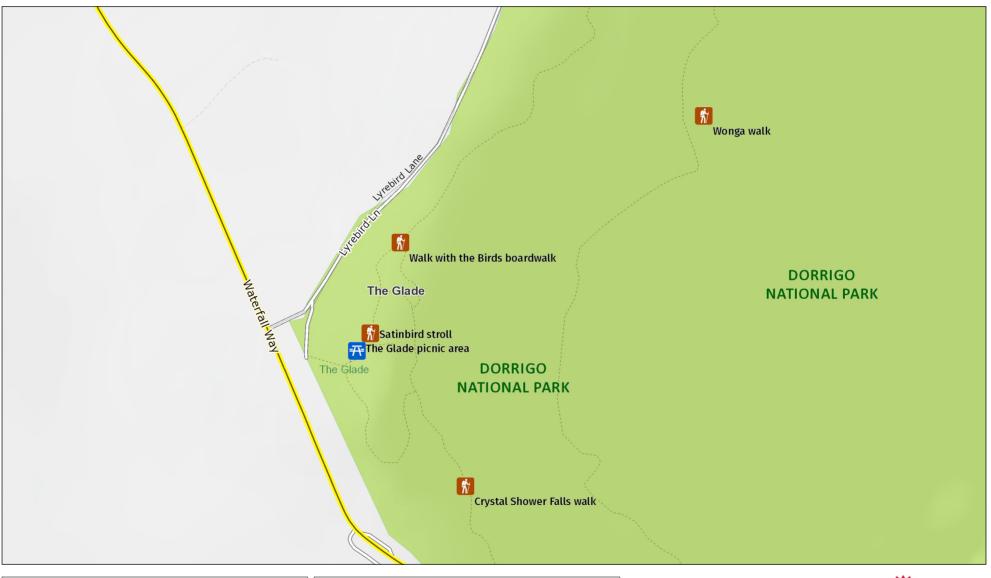

## Waterfall Way scenic drive

Detail: The Glade area

MAP INFORMATION

This map does not provide detailed information on topography, alerts or opening times and may not be suitable for some activities. Map Published: 03-Mar-2023