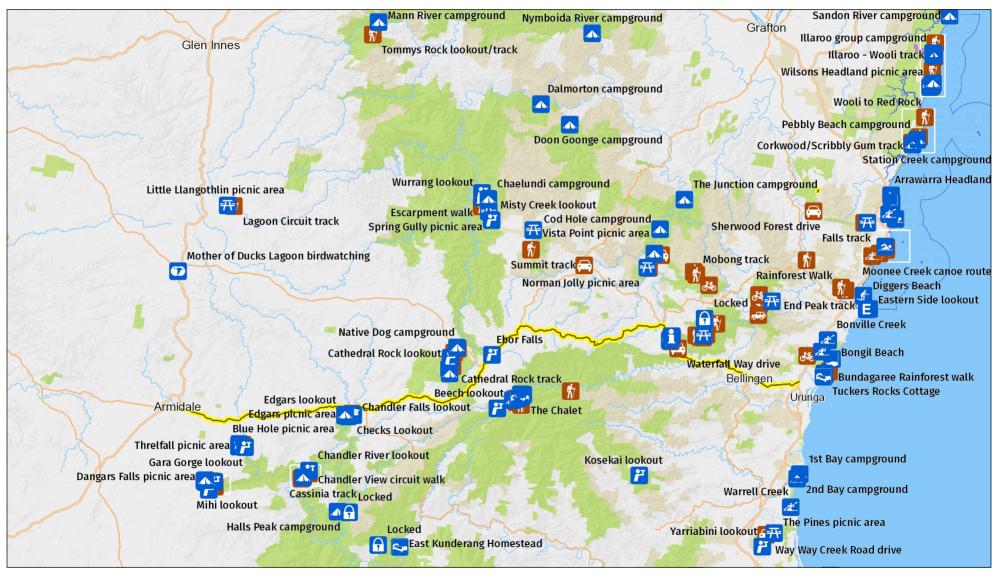

## Waterfall Way scenic drive

Overview map

| 0          | 24.84 | 37.26 | 49.68 | MAP INFORMATION<br>This map does no<br>or opening times a |
|------------|-------|-------|-------|-----------------------------------------------------------|
| Kilometres |       |       |       | Map Published:                                            |

not provide detailed information on topography, alerts and may not be suitable for some activities 03-Mar-2023