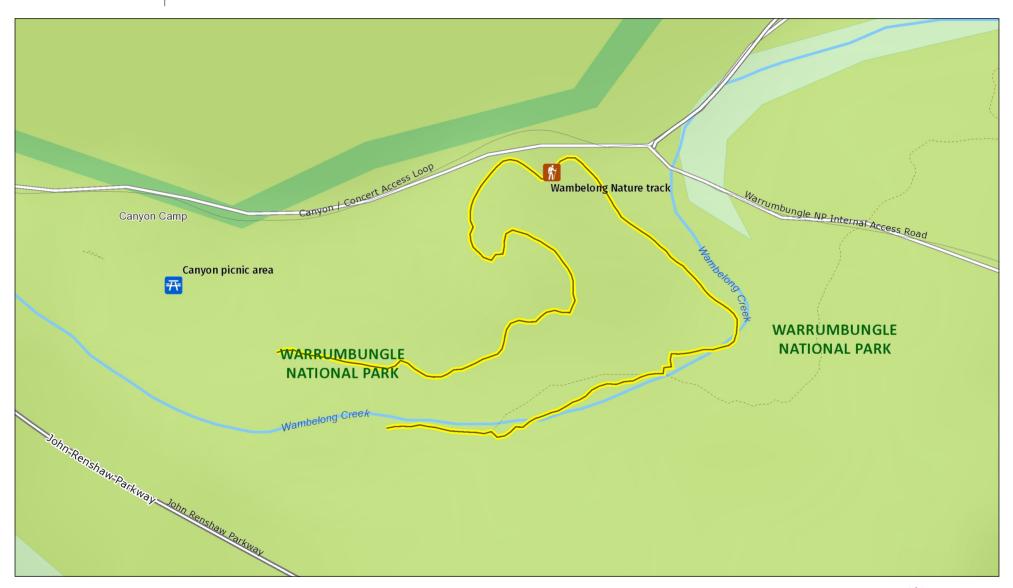

# **Wambelong Nature walking track**

Detail: Wambelong area

### MAP INFORMATION

This map does not provide detailed information on topography, alerts or opening times and may not be suitable for some activities.

Map Published: 07-Feb-2024