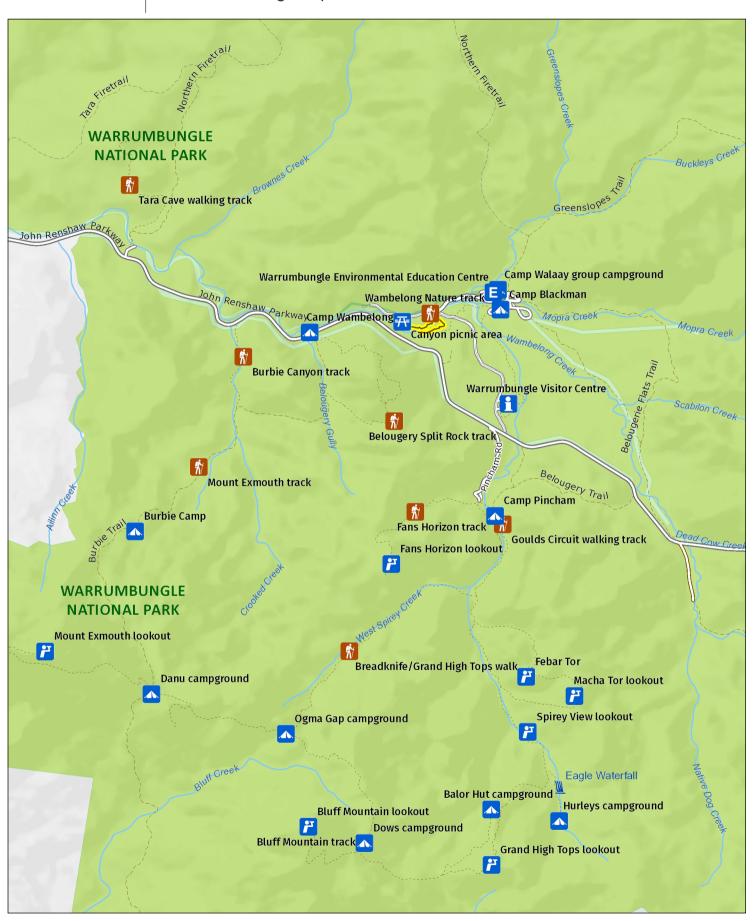

## **Wambelong Nature walking track**

Detail: Grand High Tops area

This map does not provide detailed information on topography, alerts or opening times and may not be suitable for some activities.

Map Published: 07-Feb-2024