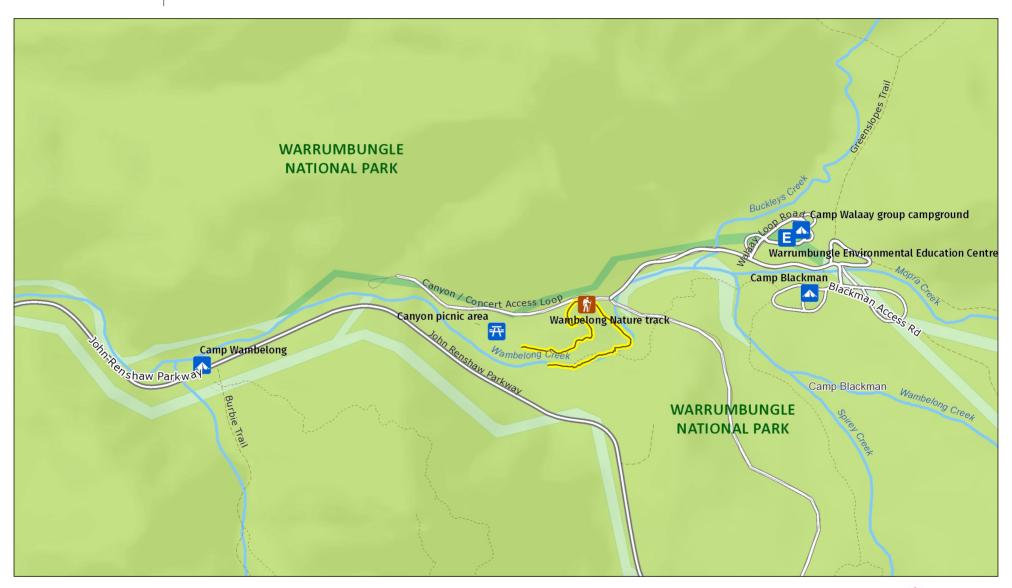

# **Wambelong Nature walking track**

Overview map

### MAP INFORMATION

This map does not provide detailed information on topography, alerts or opening times and may not be suitable for some activities.

Map Published: 07-Feb-2024