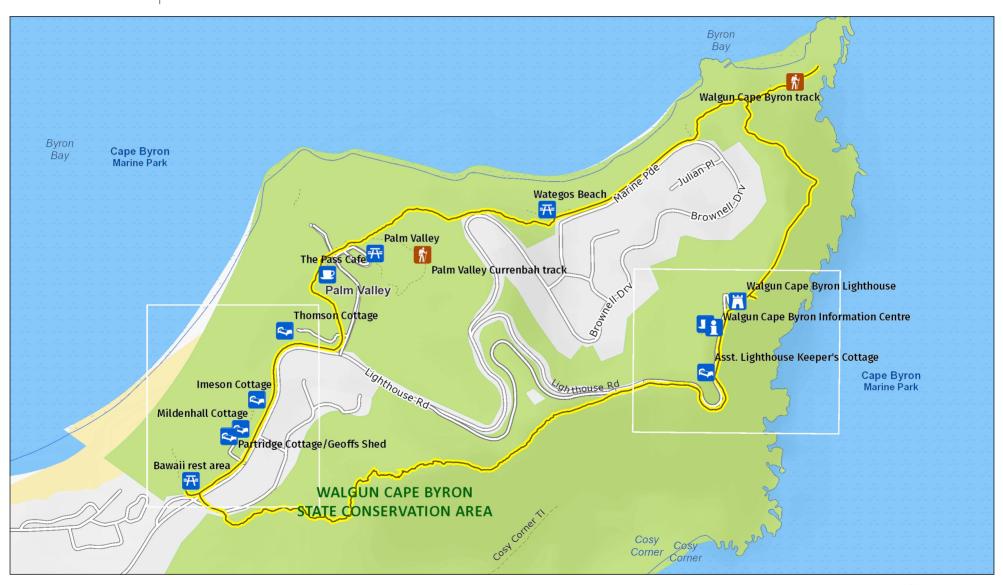

## **Walgun Cape Byron walking track**

Overview map

## MAP INFORMATION

This map does not provide detailed information on topography, alerts or opening times and may not be suitable for some activities.

Map Published: 03-Jun-2025