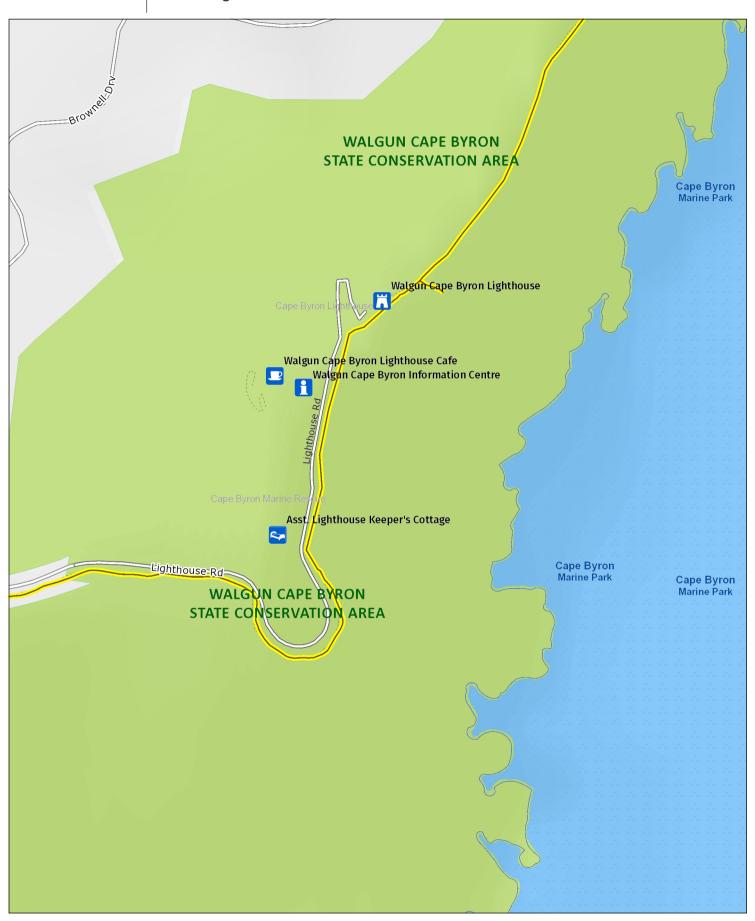

## Walgun Cape Byron walking track

Detail: Lighthouse area

This map does not provide detailed information on topography, alerts or opening times and may not be suitable for some activities.

Map Published: 03-Jun-2025