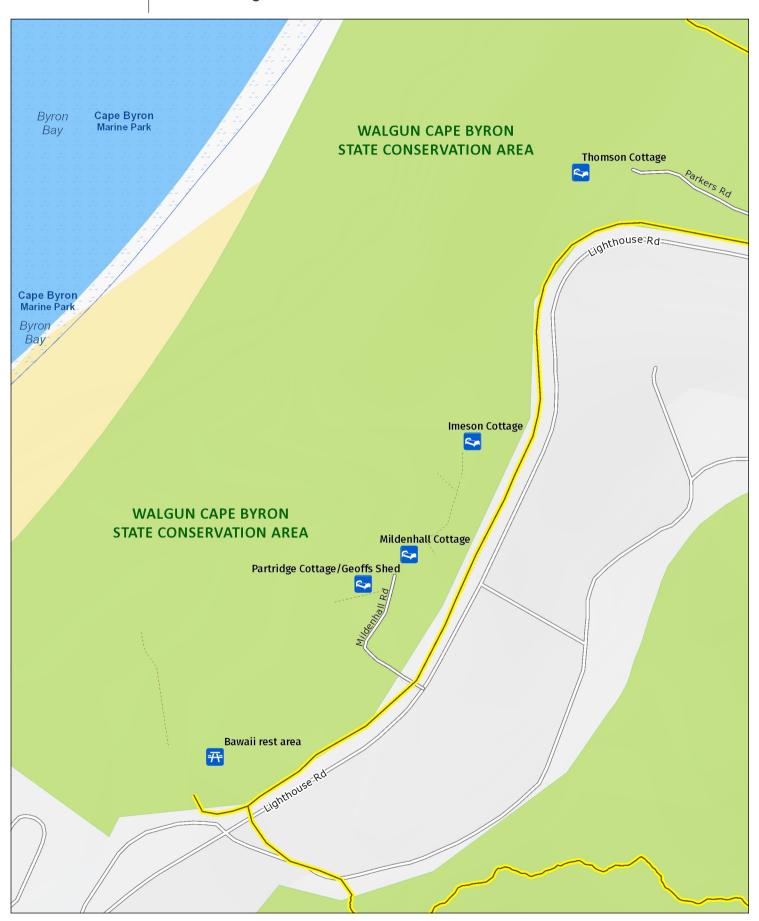

## Walgun Cape Byron walking track

Detail: Cottages area

This map does not provide detailed information on topography, alerts or opening times and may not be suitable for some activities.

Map Published: 03-Jun-2025