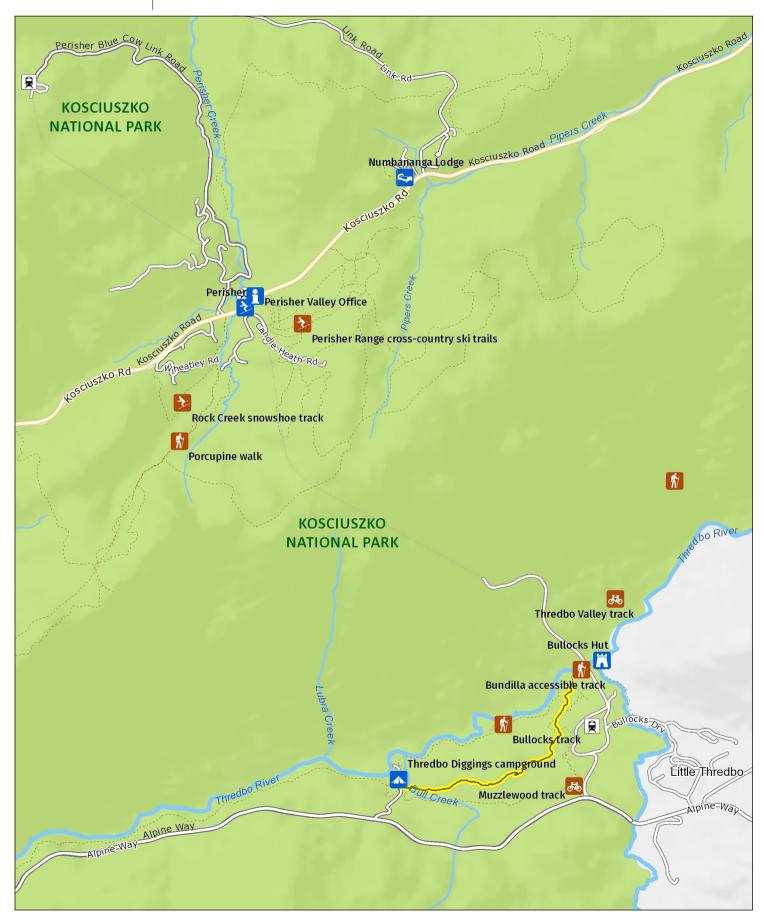

# Thredbo Valley track easy rides

Detail: Perisher and Bullocks Flat

### MAP INFORMATION

This map does not provide detailed information on topography, alerts or opening times and may not be suitable for some activities.

Map Published: 08-Apr-2025