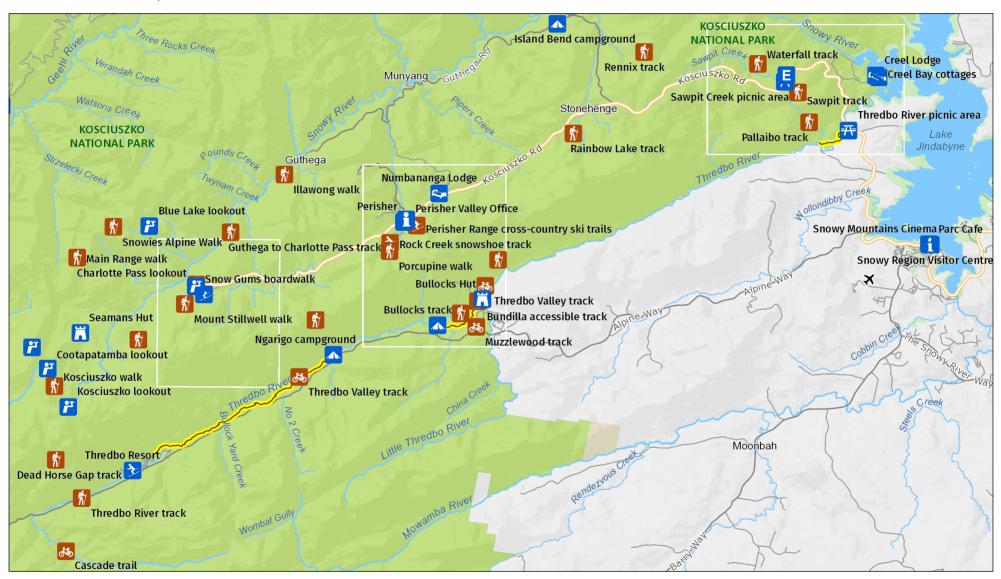

# Thredbo Valley track easy rides

Overview map

#### MAP INFORMATION

This map does not provide detailed information on topography, alerts or opening times and may not be suitable for some activities. Map Published: 08-Apr-2025