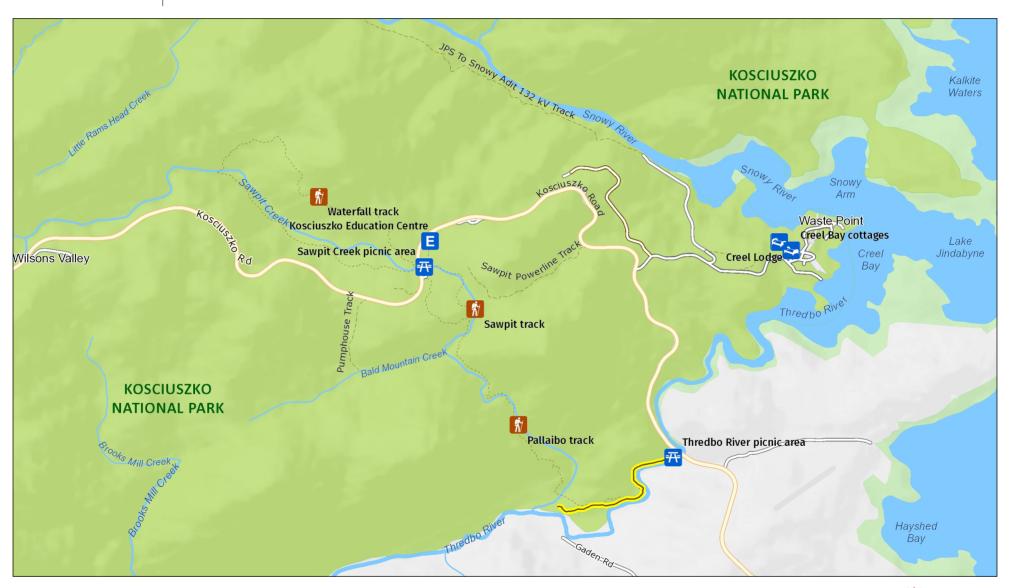

### Thredbo Valley track easy rides

Detail: Sawpit Creek area

#### MAP INFORMATION

This map does not provide detailed information on topography, alerts or opening times and may not be suitable for some activities.

Map Published: 08-Apr-2025