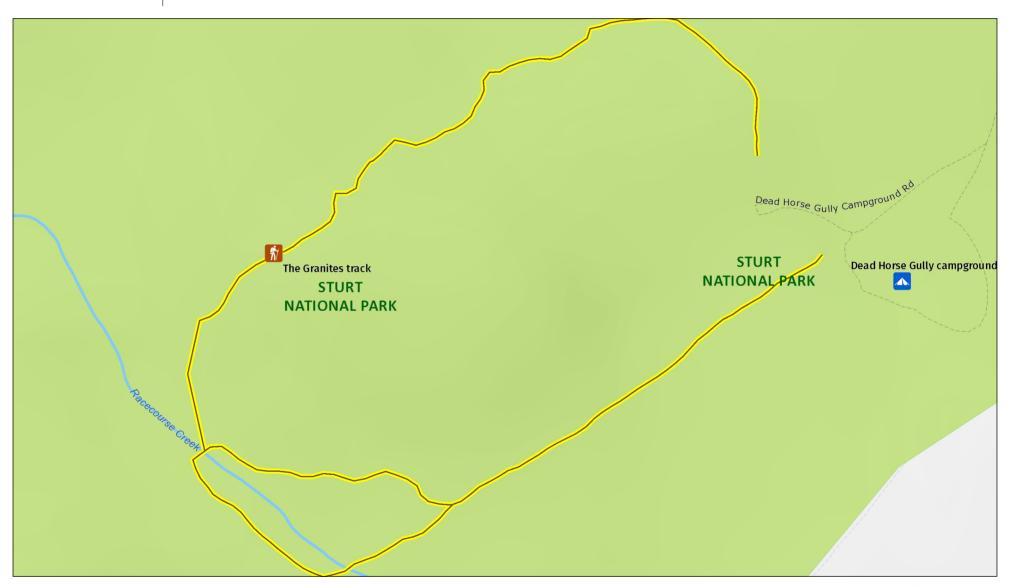

## The Granites walking track

Overview map

| $\widehat{\mathbf{A}}$ | 0          | 0.11 | 0.17 | 0.23 |
|------------------------|------------|------|------|------|
|                        | Kilometres |      |      |      |

MAP INFORMATION This map does not provide detailed information on topography, alerts or opening times and may not be suitable for some activities. Map Published: 19-Nov-2021