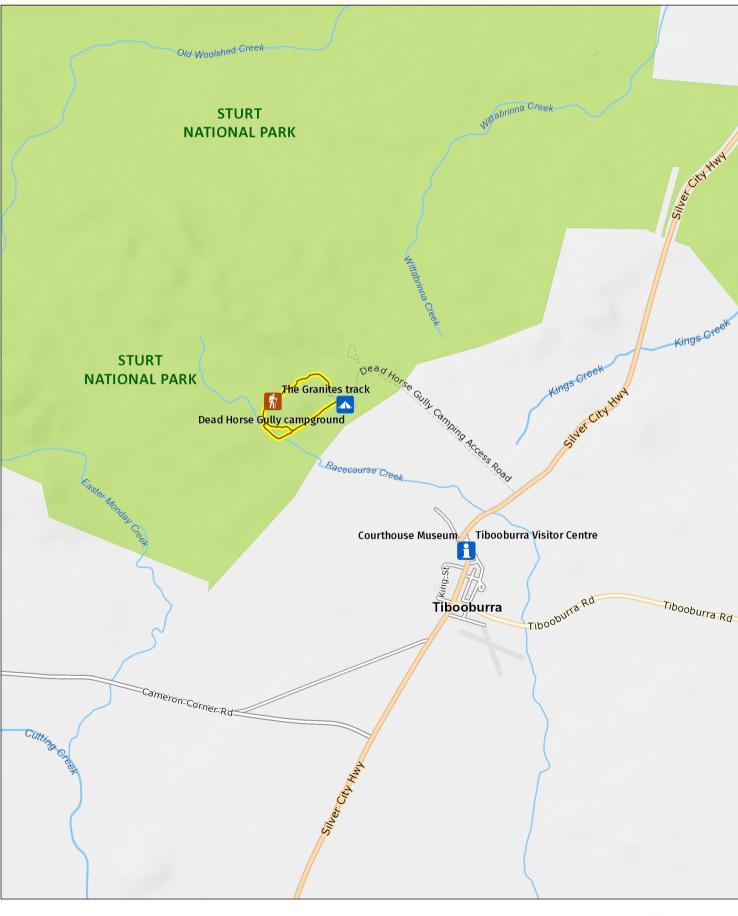

## The Granites walking track

Tibooburra

| 0.99       | 1.49 | 1.99 |
|------------|------|------|
| Kilometres |      |      |

MAP INFORMATION

This map does not provide detailed information on topography, alerts or opening times and may not be suitable for some activities. Map Published: 19-Nov-2021