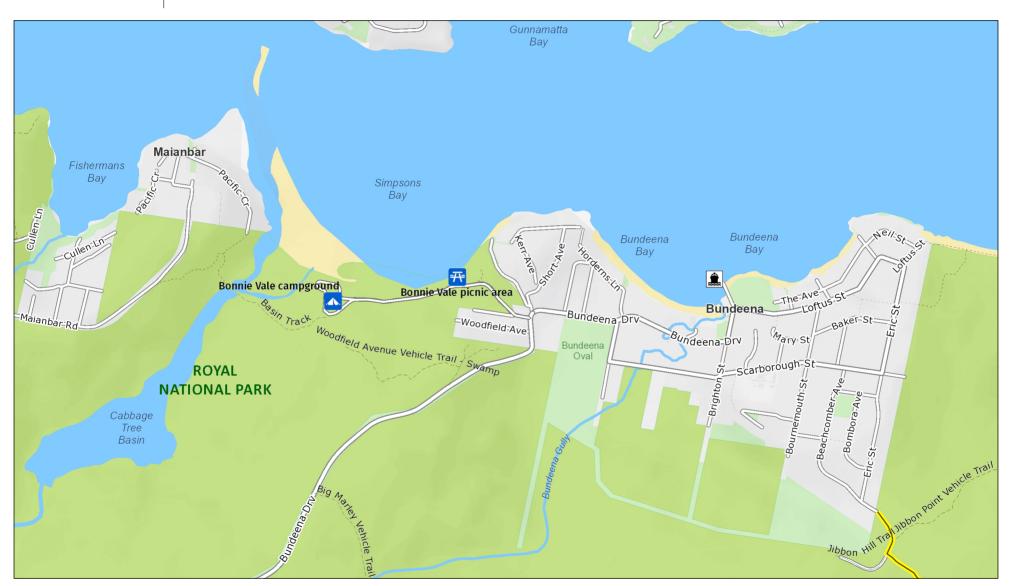

# The Coast track

Detail: Bundeena area

### MAP INFORMATION

This map does not provide detailed information on topography, alerts or opening times and may not be suitable for some activities.

Map Published: 12-Feb-2024