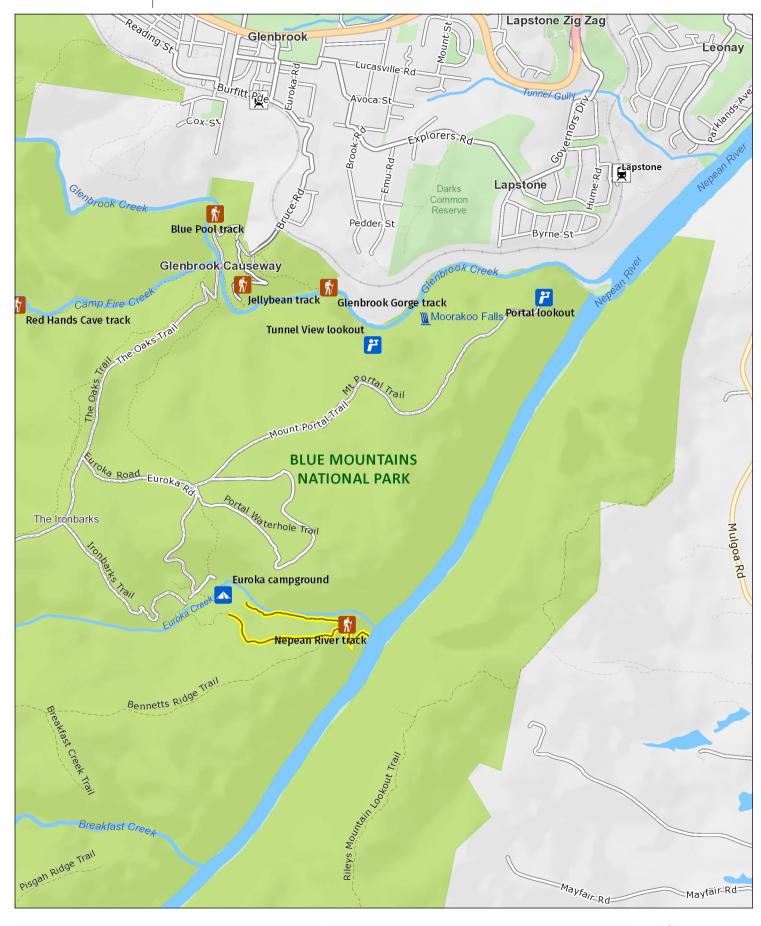

## Nepean River walking track

Glenbrook Causeway to Euroka

|  | ) | 0.68       | 1.01 | 1.35 |
|--|---|------------|------|------|
|  |   | Kilometres |      |      |