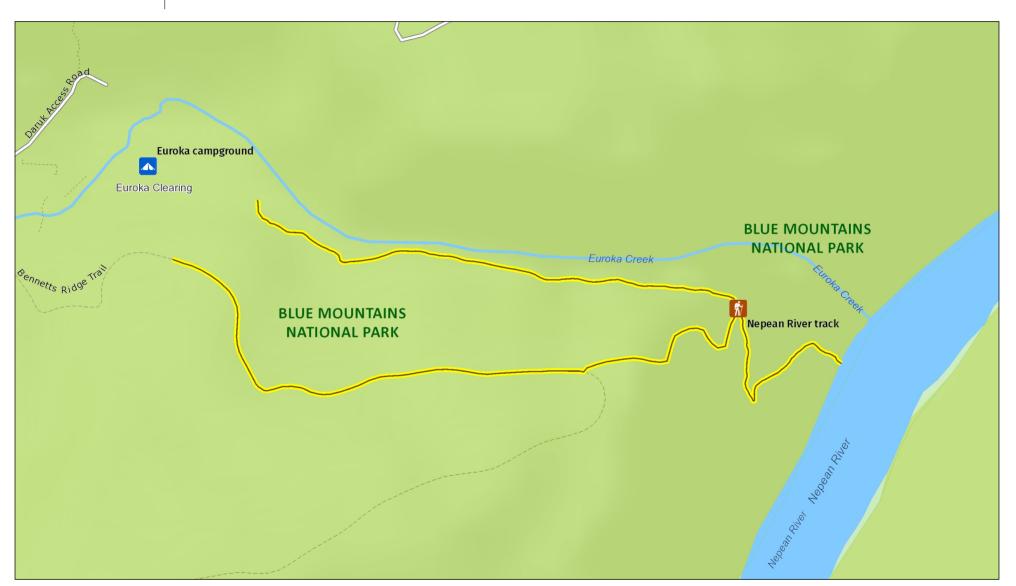

## Nepean River walking track

Overview map

|  | 0 | 0.14       | 0.21 | 0.28 |
|--|---|------------|------|------|
|  |   | Kilometres |      |      |

MAP INFORMATION

This map does not provide detailed information on topography, alerts or opening times and may not be suitable for some activities. Map Published: 26-Oct-2021