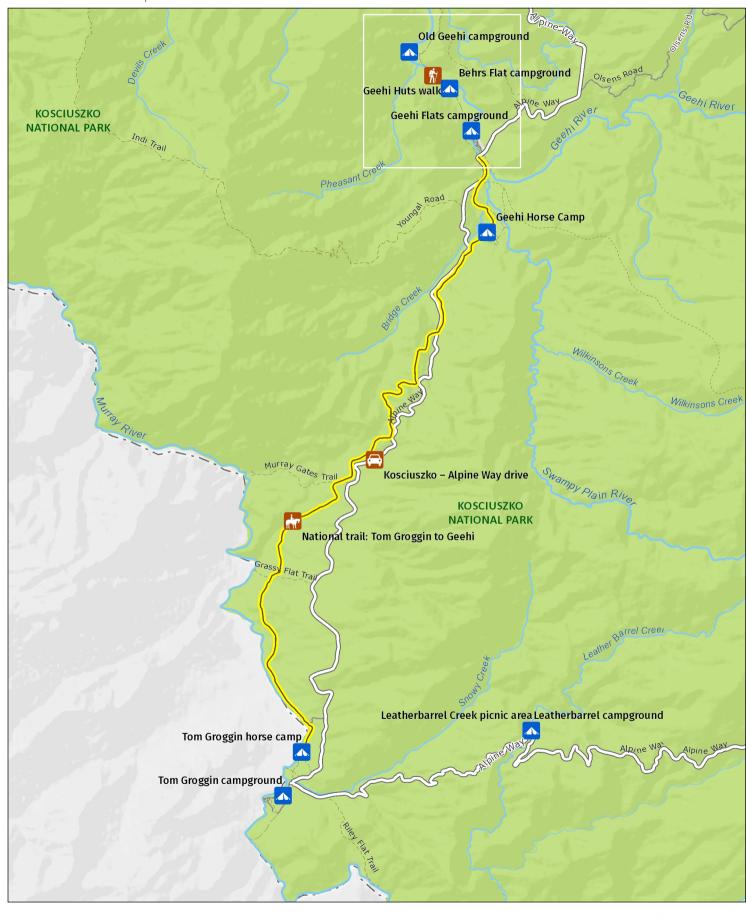

## National trail: Tom Groggin to Geehi

Overview map

| 2.62       | 3.92 | 5.23 |
|------------|------|------|
| Kilometres |      |      |

MAP INFORMATION This map does not provide detailed information on topography, alerts or opening times and may not be suitable for some activities. Map Published: 11-Sep-2023