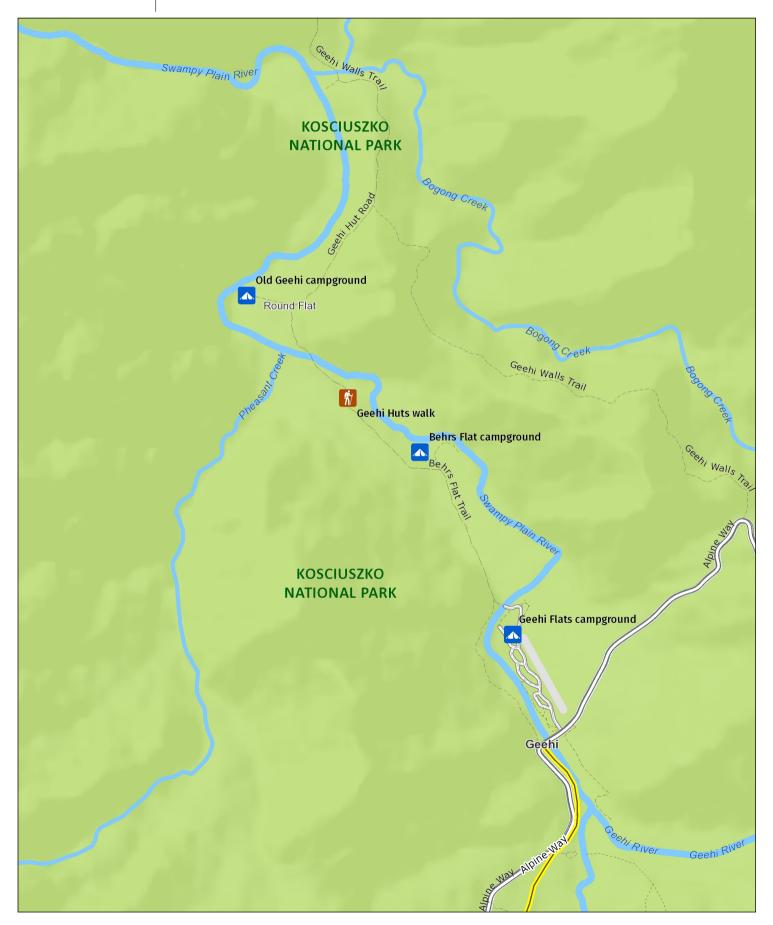

## National trail: Tom Groggin to Geehi

Detail: Geehi area

| <b>A</b> <sup>0</sup> | 0.61       | 0.92 | 1.22 |
|-----------------------|------------|------|------|
|                       | Kilometres |      |      |