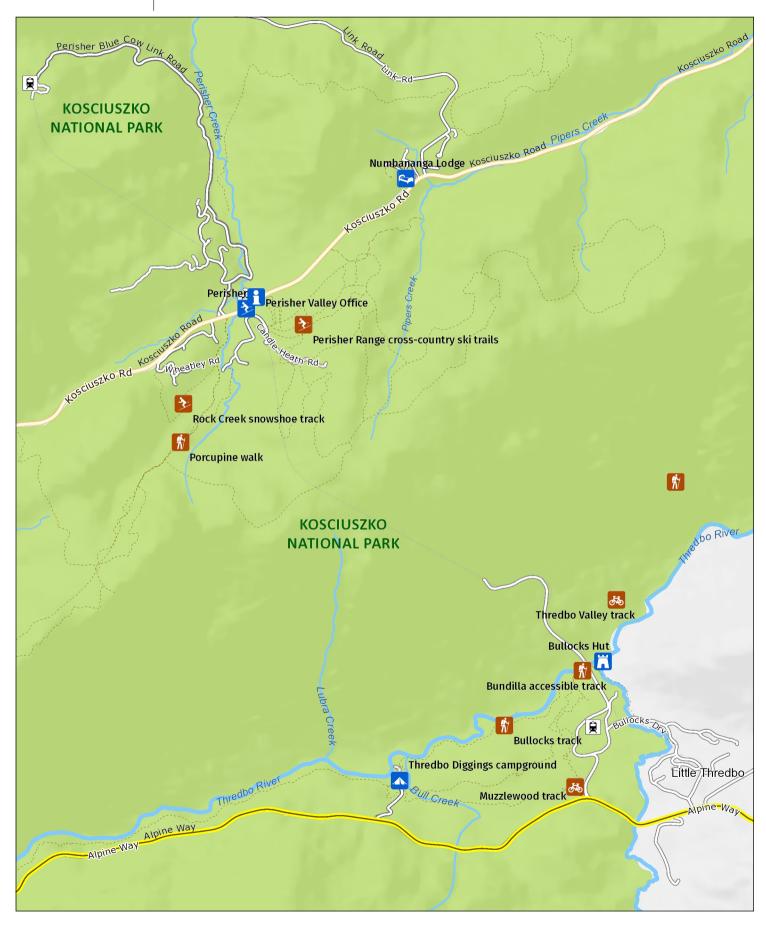

## Kosciuszko – Alpine Way drive

Detail: Perisher and Bullocks Flat

#### MAP INFORMATION

This map does not provide detailed information on topography, alerts or opening times and may not be suitable for some activities.

Map Published: 08-Apr-2025