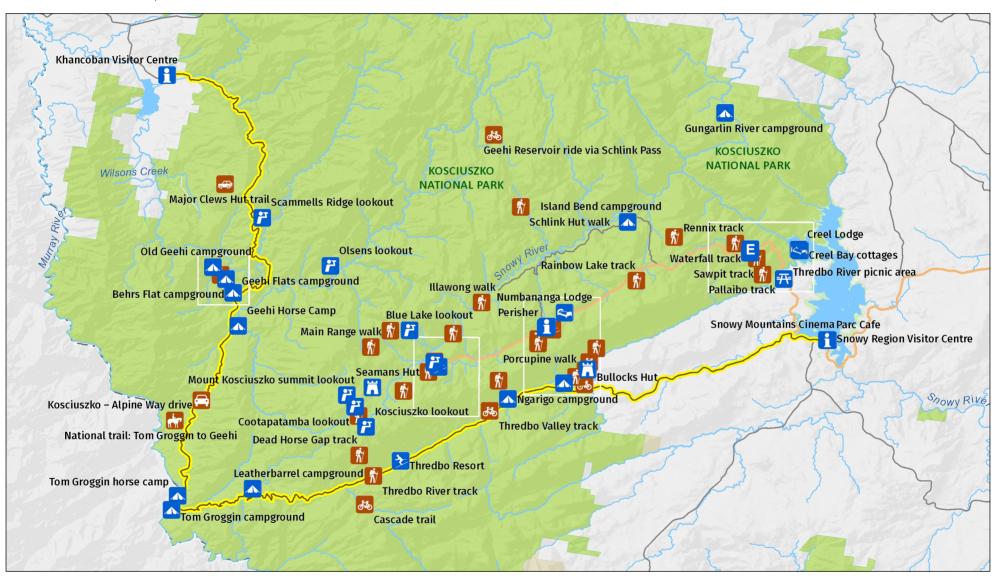

#### MAP INFORMATION

This map does not provide detailed information on topography, alerts or opening times and may not be suitable for some activities.

Map Published: 08-Apr-2025

# Kosciuszko – Alpine Way drive

Detail: Geehi area

This map does not provide detailed information on topography, alerts or opening times and may not be suitable for some activities.

Map Published: 08-Apr-2025

## Kosciuszko – Alpine Way drive

Detail: Perisher and Bullocks Flat