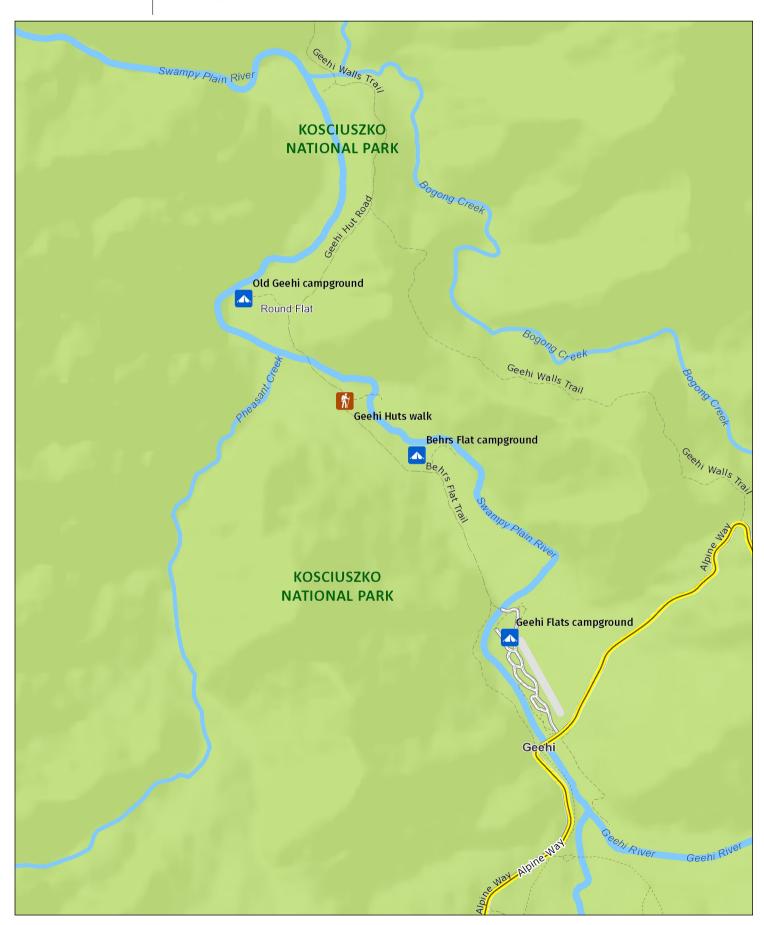

# Kosciuszko – Alpine Way drive

Detail: Geehi area

This map does not provide detailed information on topography, alerts or opening times and may not be suitable for some activities.

Map Published: 08-Apr-2025