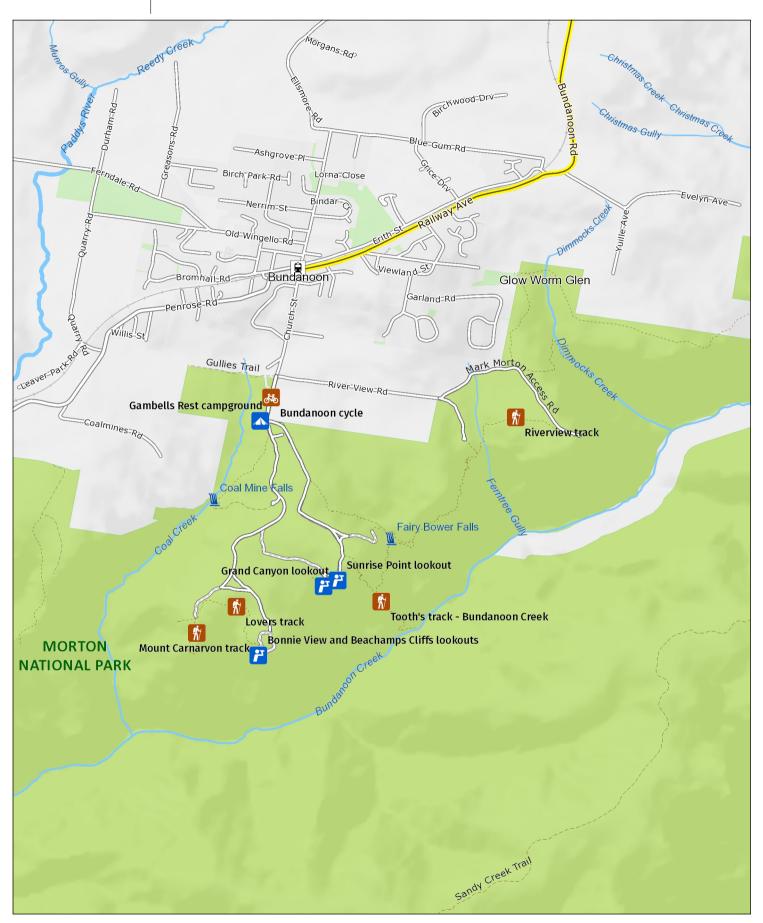

# **Coast to the Highlands scenic drive – Kangaroo Valley**

Detail: Bundanoon area

This map does not provide detailed information on topography, alerts or opening times and may not be suitable for some activities.

Map Published: 23-Dec-2021