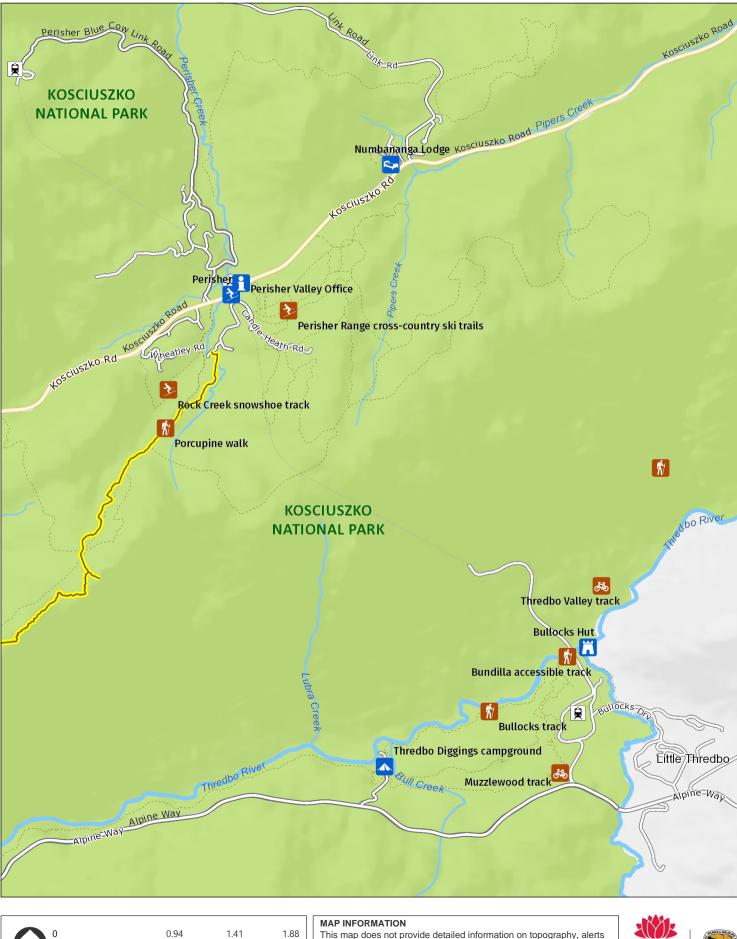

## **Charlotte Pass Village to Perisher Valley walk**

Detail: Perisher and Bullocks Flat

 1.88
 This map does not provide detailed information on topography, alerts or opening times and may not be suitable for some activities.

 Map Published:
 08-Apr-2025

Kilometres