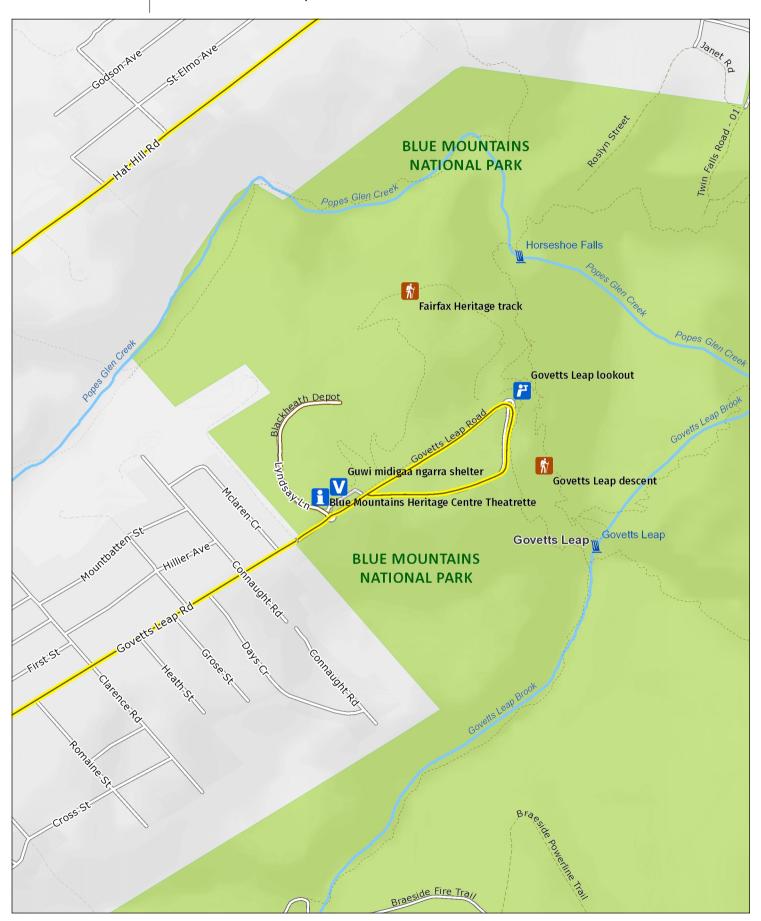

## Blackheath lookouts driving route

Detail: Govetts Leap area

#### MAP INFORMATION

This map does not provide detailed information on topography, alerts or opening times and may not be suitable for some activities.

Map Published: 03-Jul-2024