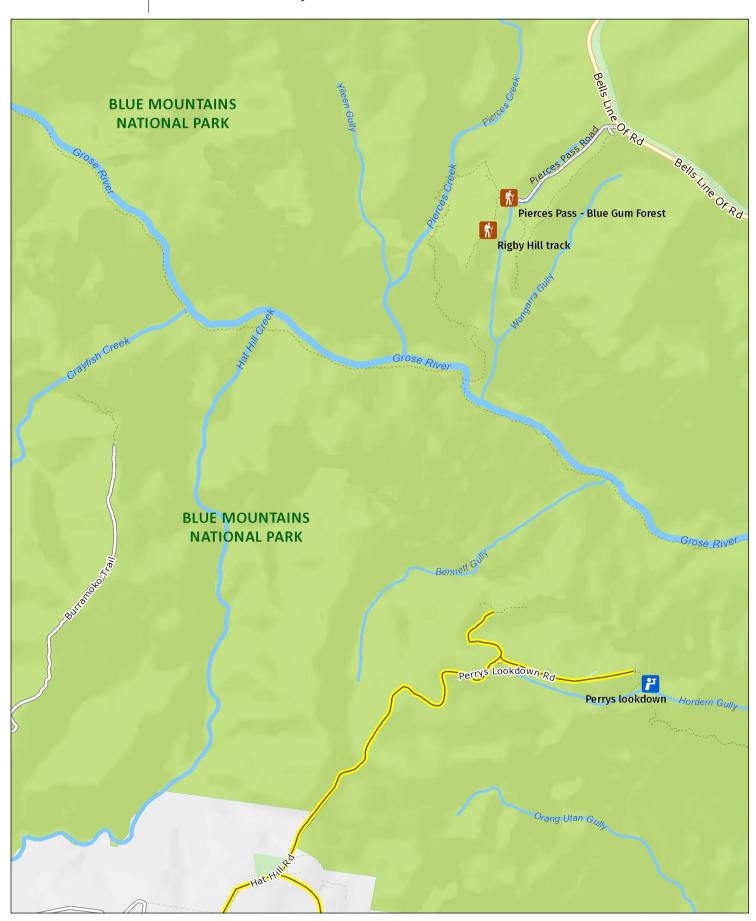

### Blackheath lookouts driving route

Overview map

#### MAP INFORMATION

This map does not provide detailed information on topography, alerts or opening times and may not be suitable for some activities.

Map Published: 03-Jul-2024