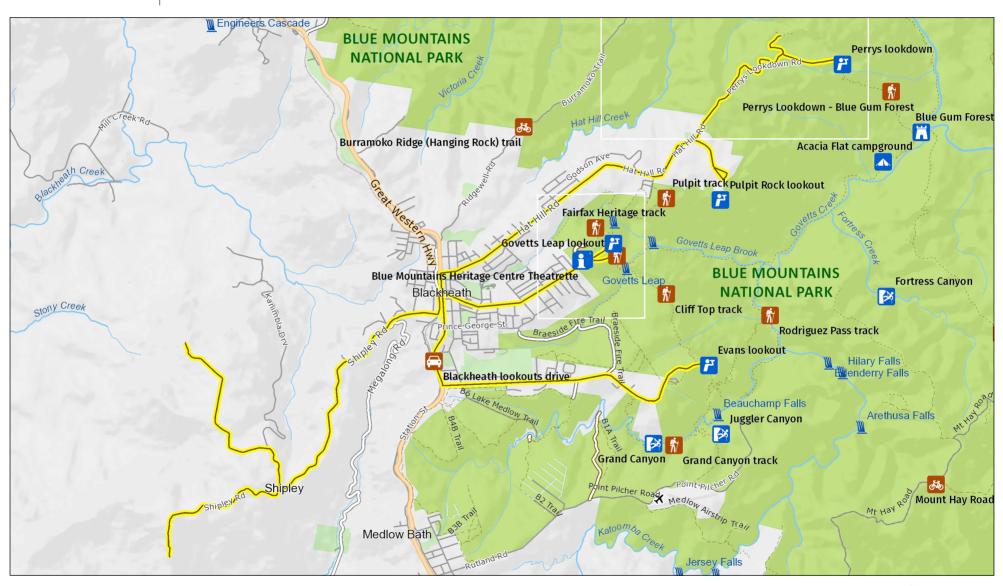

### Blackheath lookouts driving route

Overview map





#### MAP INFORMATION

This map does not provide detailed information on topography, alerts or opening times and may not be suitable for some activities.

Map Published: 03-Jul-2024







## Blackheath lookouts driving route

Detail: Govetts Leap area





#### MAP INFORMATION

This map does not provide detailed information on topography, alerts or opening times and may not be suitable for some activities.

Map Published: 03-Jul-2024







# Blackheath lookouts driving route

Detail: Grose Valley area







This map does not provide detailed information on topography, alerts or opening times and may not be suitable for some activities.

Map Published: 03-Jul-2024