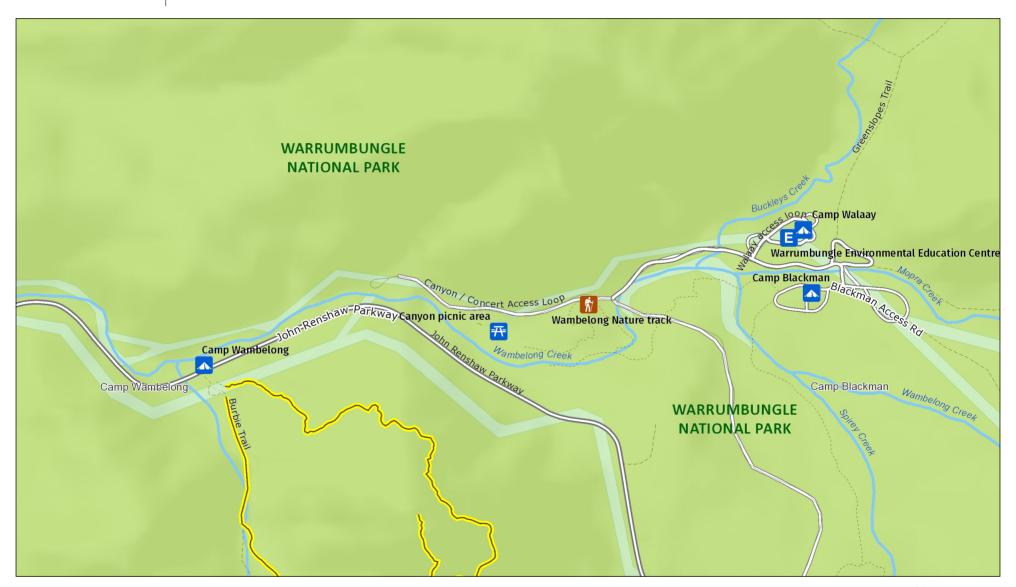

## **Belougery Split Rock walking track**

Detail: Wambelong area

| 0.36       | 0.54 | 0.72 |
|------------|------|------|
| Kilometres |      |      |