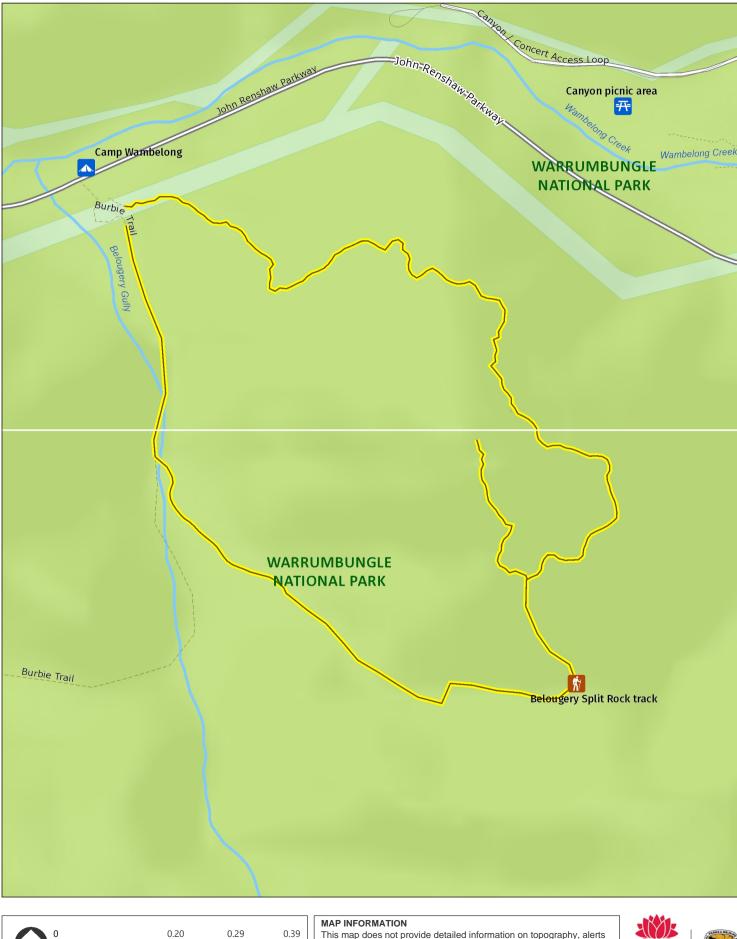

## **Belougery Split Rock walking track**

Overview map

Kilometres

This map does not provide detailed information on topography, alerts or opening times and may not be suitable for some activities. Map Published: 23-Dec-2021

## MAP INFORMATION

This map does not provide detailed information on topography, alerts or opening times and may not be suitable for some activities. Map Published: 23-Dec-2021