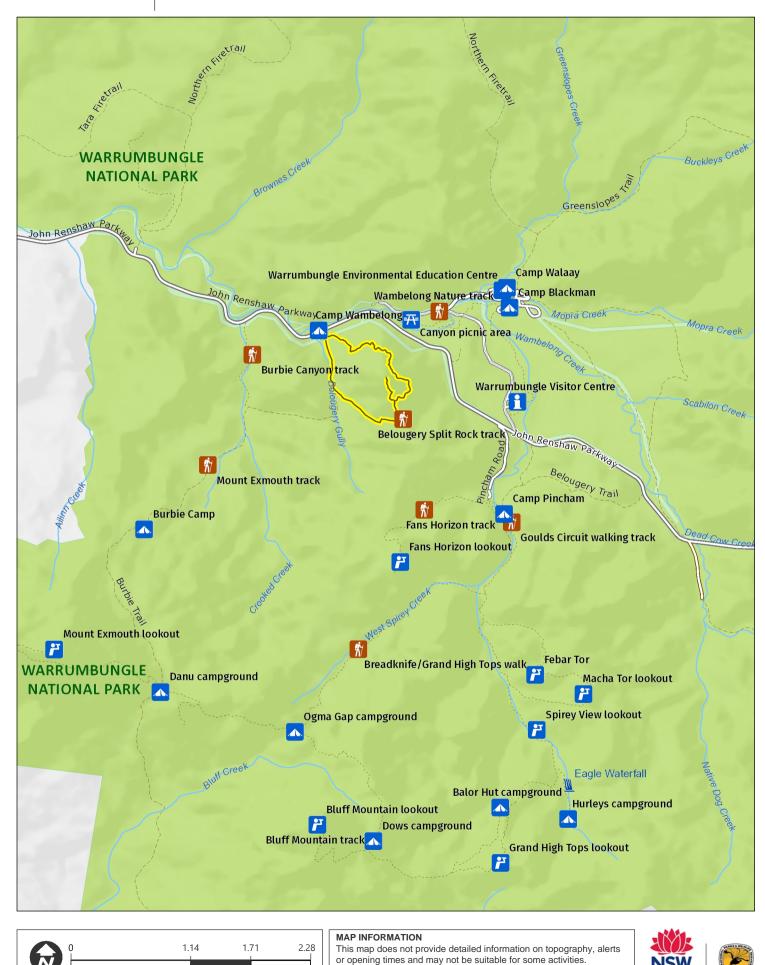

## **Belougery Split Rock walking track**

Detail: Wambelong area

| 0.36       | 0.54 | 0.72 |
|------------|------|------|
| Kilometres |      |      |

## MAP INFORMATION

This map does not provide detailed information on topography, alerts or opening times and may not be suitable for some activities. Map Published: 23-Dec-2021