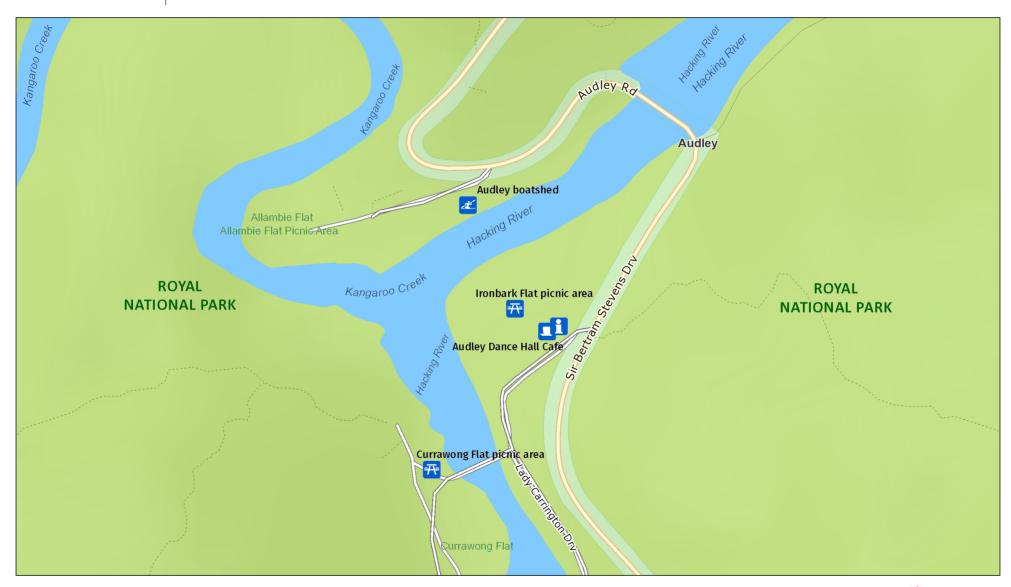

# **Audley boatshed**

Detail: Audley area

This map does not provide detailed information on topography, alerts or opening times and may not be suitable for some activities.

Map Published: 16-Mar-2023

# **Audley boatshed**

Detail: Audley Weir area

#### MAP INFORMATION

This map does not provide detailed information on topography, alerts or opening times and may not be suitable for some activities.

Map Published: 16-Mar-2023