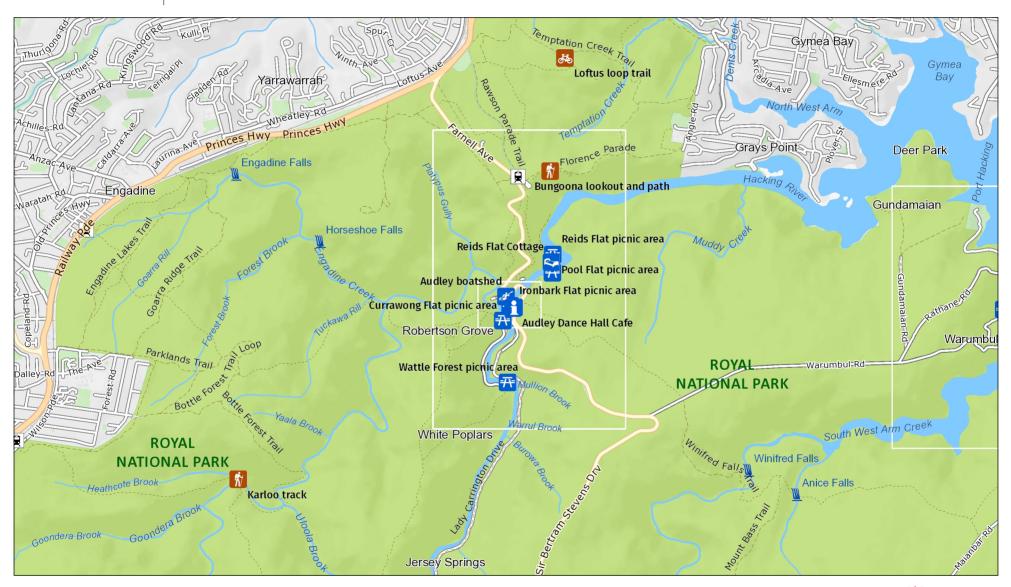

# **Audley boatshed**

Detail: Audley area

This map does not provide detailed information on topography, alerts or opening times and may not be suitable for some activities.

Map Published: 16-Mar-2023