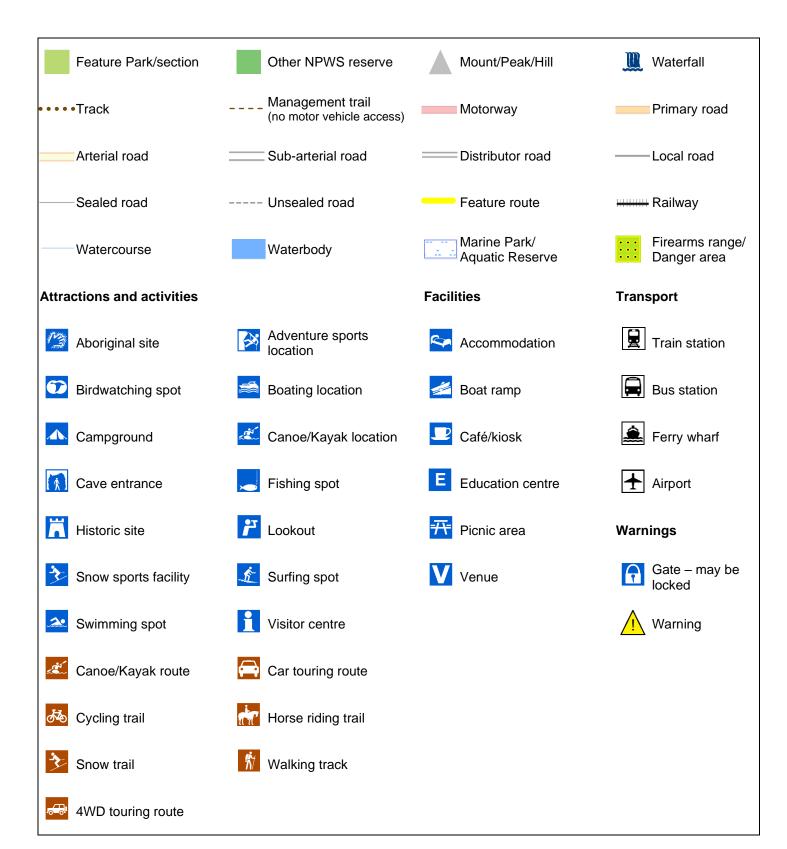

### **Audley boatshed**

Overview map

#### MAP INFORMATION

This map does not provide detailed information on topography, alerts or opening times and may not be suitable for some activities.

Map Published: 16-Mar-2023

# **Audley boatshed**

Detail: Audley area

This map does not provide detailed information on topography, alerts or opening times and may not be suitable for some activities.

Map Published: 16-Mar-2023

# **Audley boatshed**

Detail: Audley Weir area