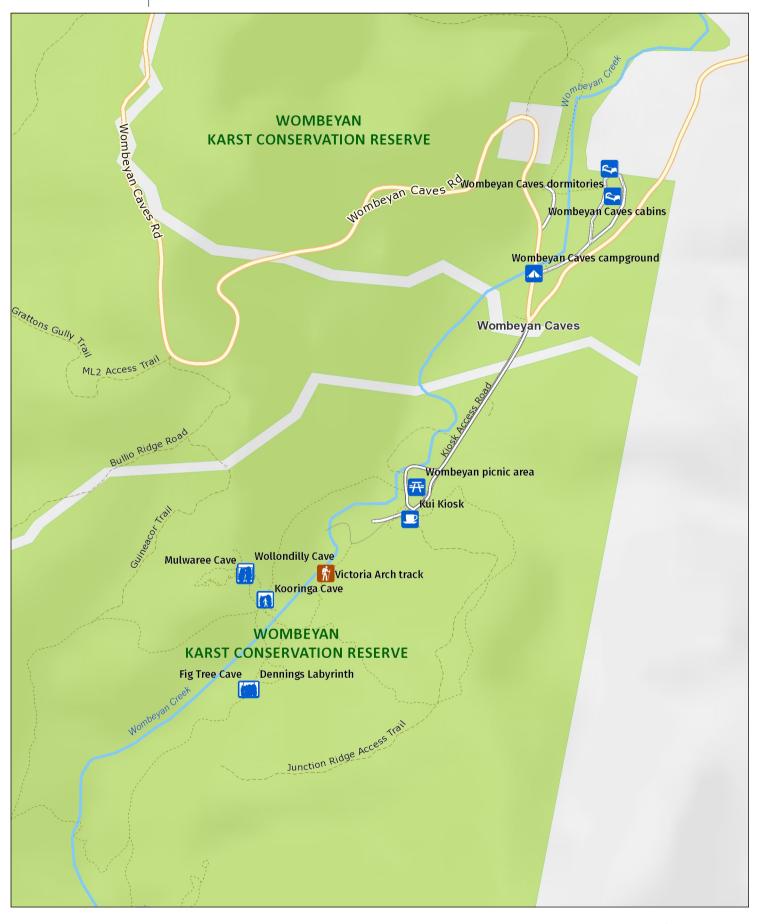

## Wombeyan Karst Conservation Reserve

Wombeyan Caves

| 0.2   | 20 0.30 | 0.40 |
|-------|---------|------|
| Kilom | netres  |      |

MAP INFORMATION

This map does not provide detailed information on topography, alerts or opening times and may not be suitable for some activities. Map Published: 07-Sep-2023