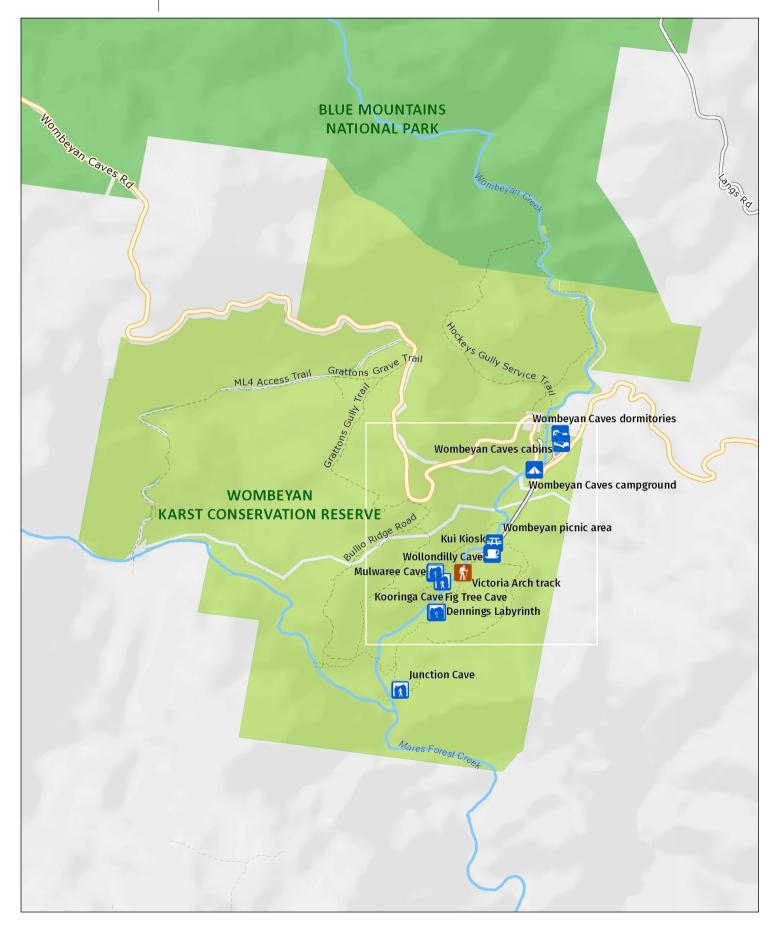

## Wombeyan Karst Conservation Reserve

Overview

| 0.58       | 0.88 | 1.17 |
|------------|------|------|
| Kilometres |      |      |