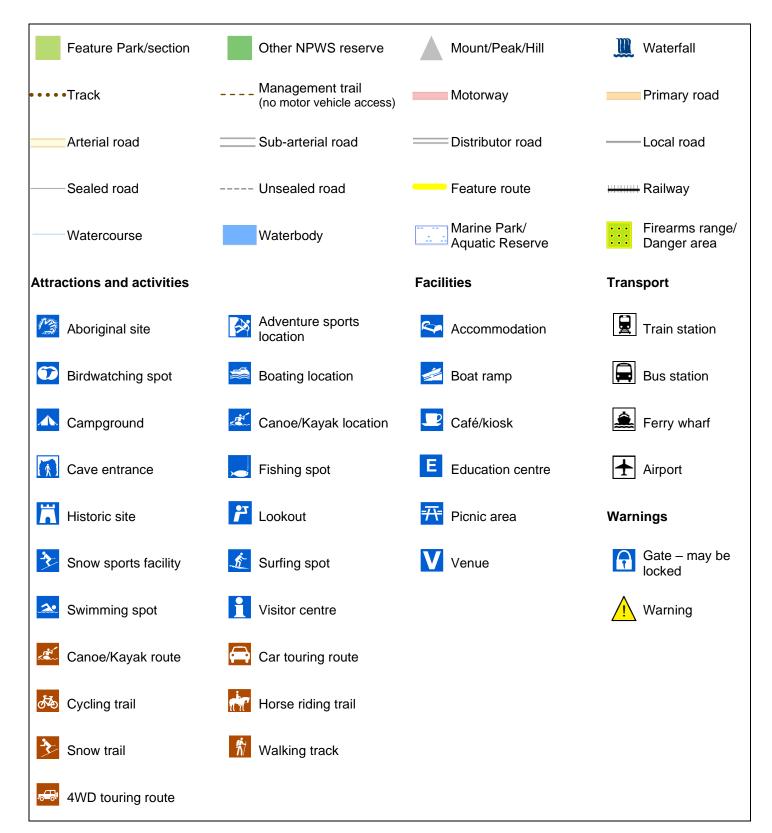

## Wombeyan Karst Conservation Reserve

Overview

| 0.58       | 0.88 | 1.17 |
|------------|------|------|
| Kilometres |      |      |

## MAP INFORMATION

This map does not provide detailed information on topography, alerts or opening times and may not be suitable for some activities. Map Published: 07-Sep-2023

## Wombeyan Karst Conservation Reserve

Wombeyan Caves

| 0.2   | 20 0.30 | 0.40 |
|-------|---------|------|
| Kilom | netres  |      |

MAP INFORMATION

This map does not provide detailed information on topography, alerts or opening times and may not be suitable for some activities. Map Published: 07-Sep-2023