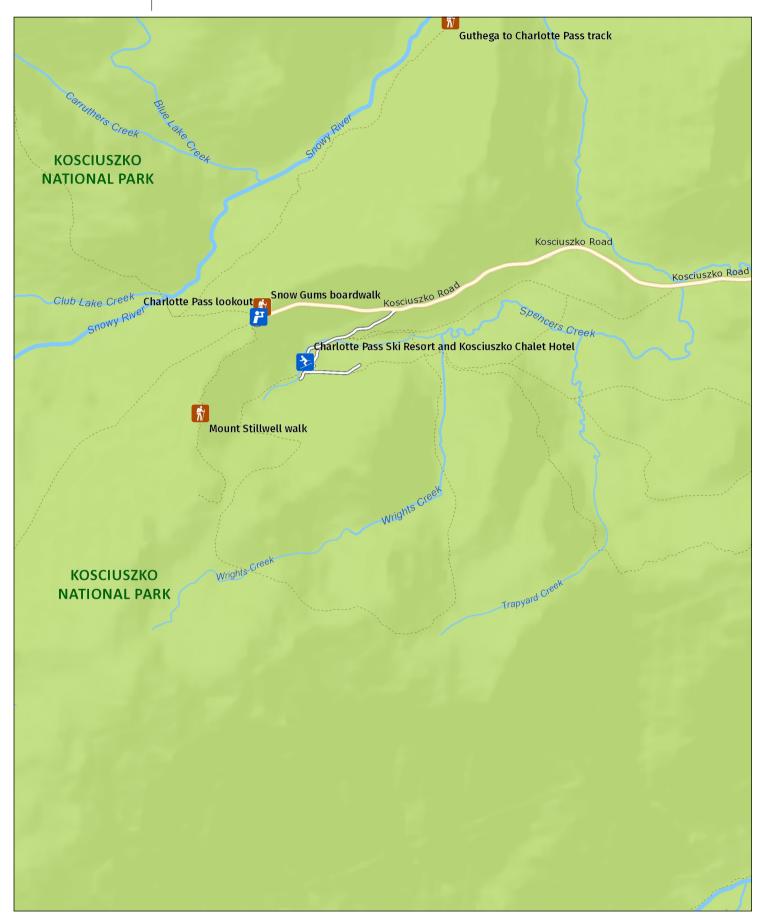

### Charlotte Pass area

| 0.78       | 1.18 | 1.57 |
|------------|------|------|
| Kilometres |      |      |