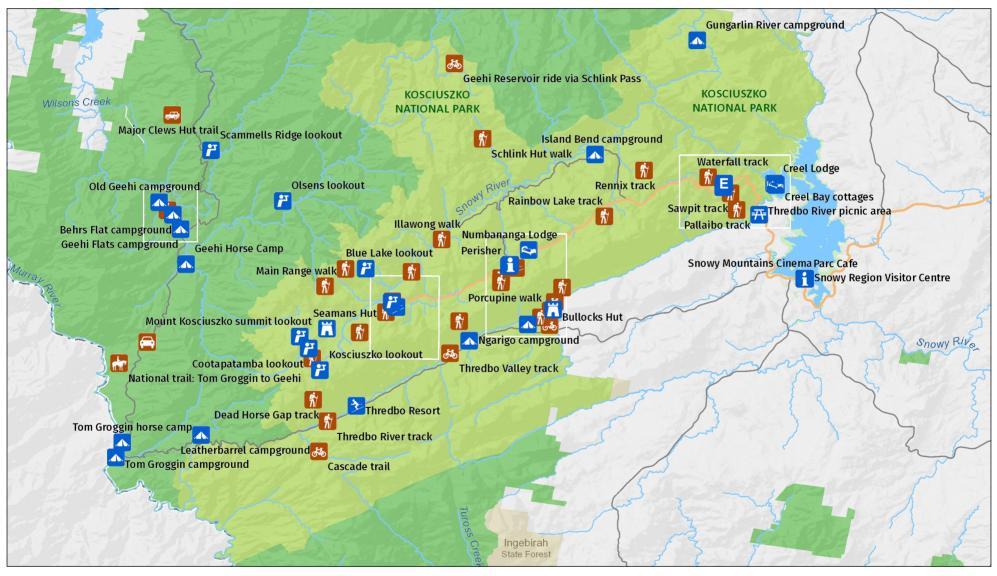

#### MAP INFORMATION

This map does not provide detailed information on topography, alerts or opening times and may not be suitable for some activities. Map Published: 08-Apr-2025

Sawpit Creek area

| 6 | 0 | 1.10 ·     | 1.65 | 2.20 | MAP INFO   |
|---|---|------------|------|------|------------|
|   |   | Kilometres |      |      | Map Publis |

s map does not provide detailed information on topography, alerts opening times and may not be suitable for some activities. p Published: 08-Apr-2025