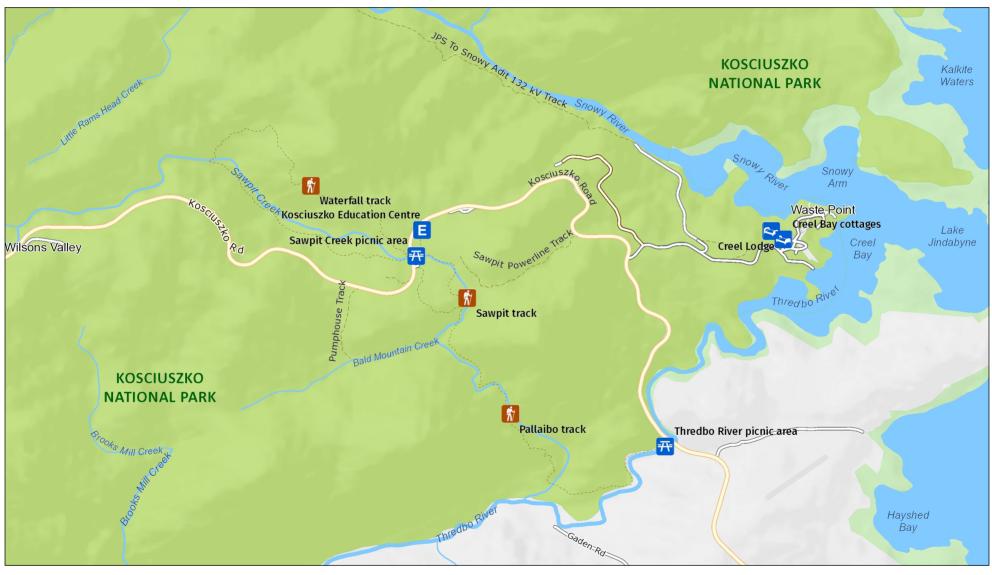

#### MAP INFORMATION

This map does not provide detailed information on topography, alerts or opening times and may not be suitable for some activities. Map Published: 08-Apr-2025

Sawpit Creek area

| 6 | 0 | 1.10 ·     | 1.65 | 2.20 | MAP INFO   |
|---|---|------------|------|------|------------|
|   |   | Kilometres |      |      | Map Publis |

s map does not provide detailed information on topography, alerts opening times and may not be suitable for some activities. p Published: 08-Apr-2025