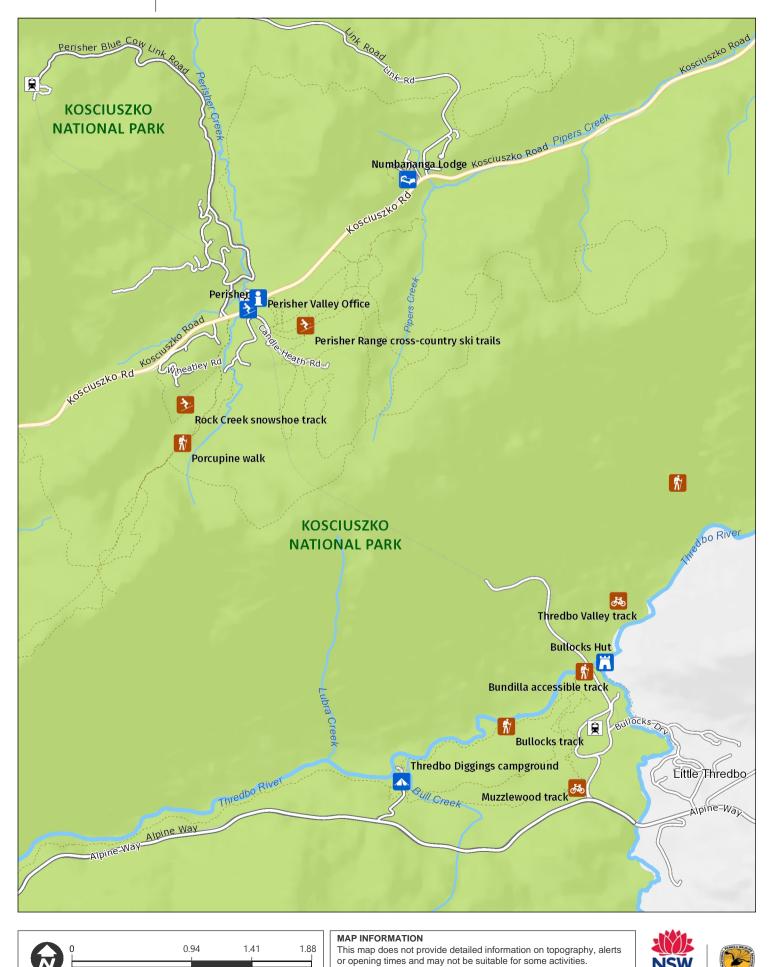

### MAP INFORMATION

This map does not provide detailed information on topography, alerts or opening times and may not be suitable for some activities. Map Published: 08-Apr-2025

Perisher and Bullocks Flat