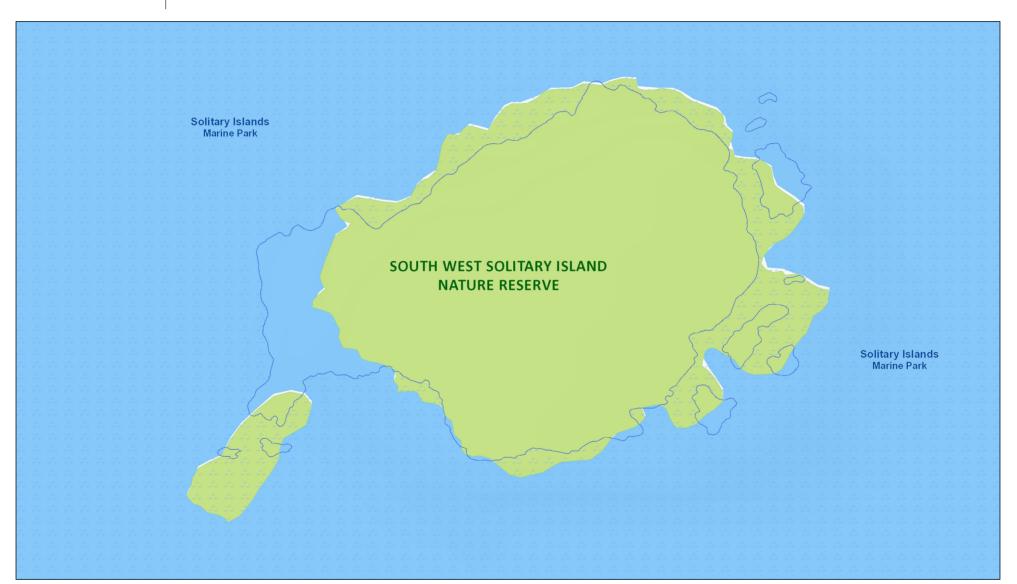

## South West Solitary Island Nature Reserve

Overview

| $\Theta$ | 0 | 0.09 ·     | 0.14 | 0.18 |
|----------|---|------------|------|------|
|          |   | Kilometres |      |      |

MAP INFORMATION

This map does not provide detailed information on topography, alerts or opening times and may not be suitable for some activities. Map Published: 12-Oct-2021