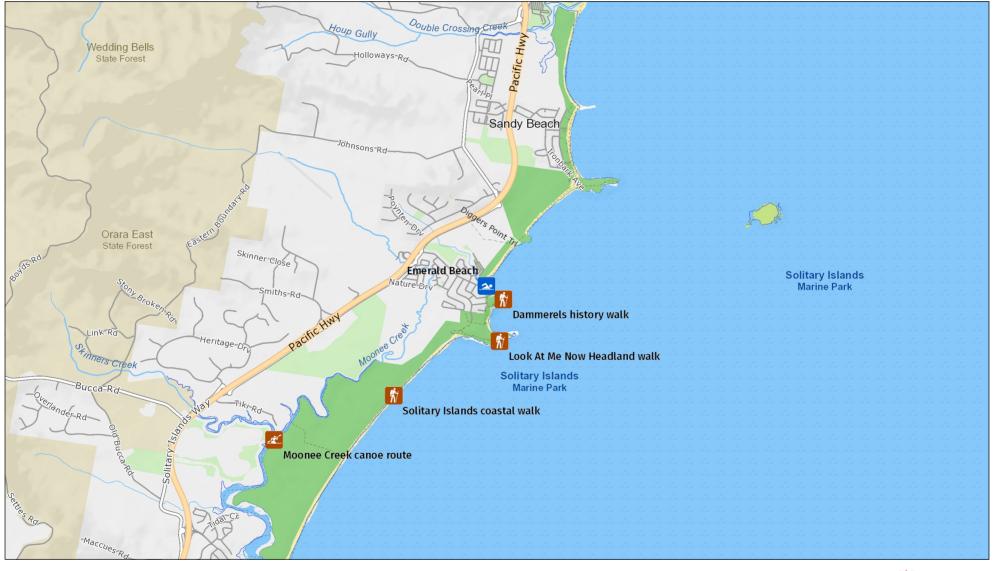

## South West Solitary Island Nature Reserve

Emerald Beach area

| 0 | 1.56 ·     | 2.35 | 3.13 |
|---|------------|------|------|
|   | Kilometres |      |      |

MAP INFORMATION

This map does not provide detailed information on topography, alerts or opening times and may not be suitable for some activities. Map Published: 12-Oct-2021