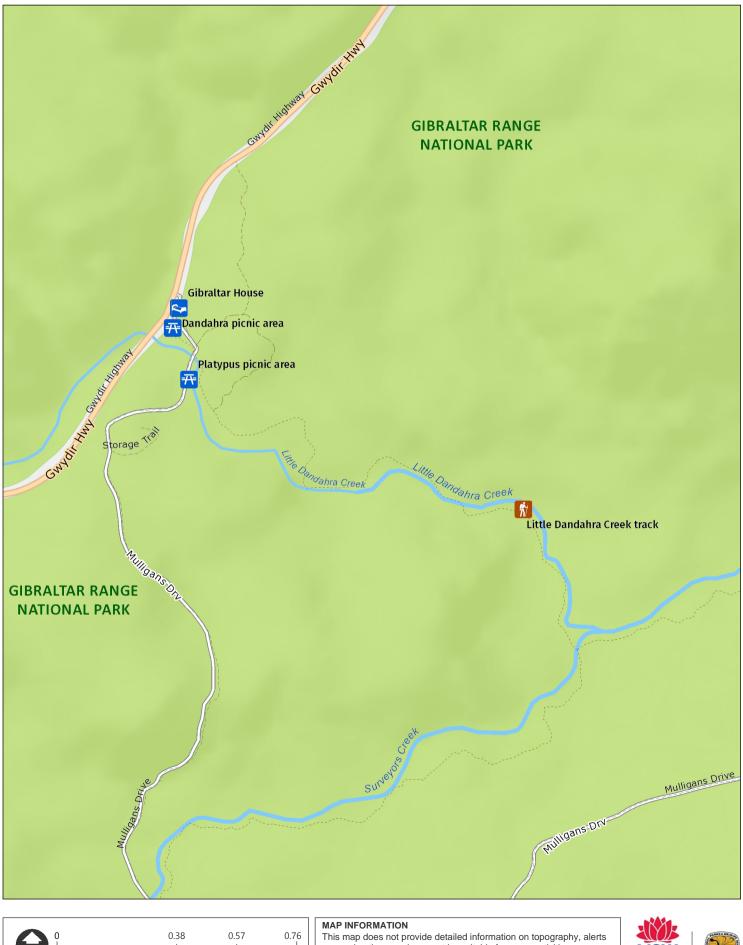

## **Gibraltar Range National Park**

Dandahra area

Kilometres

This map does not provide detailed information on topography, alerts or opening times and may not be suitable for some activities. Map Published: 23-Sep-2024