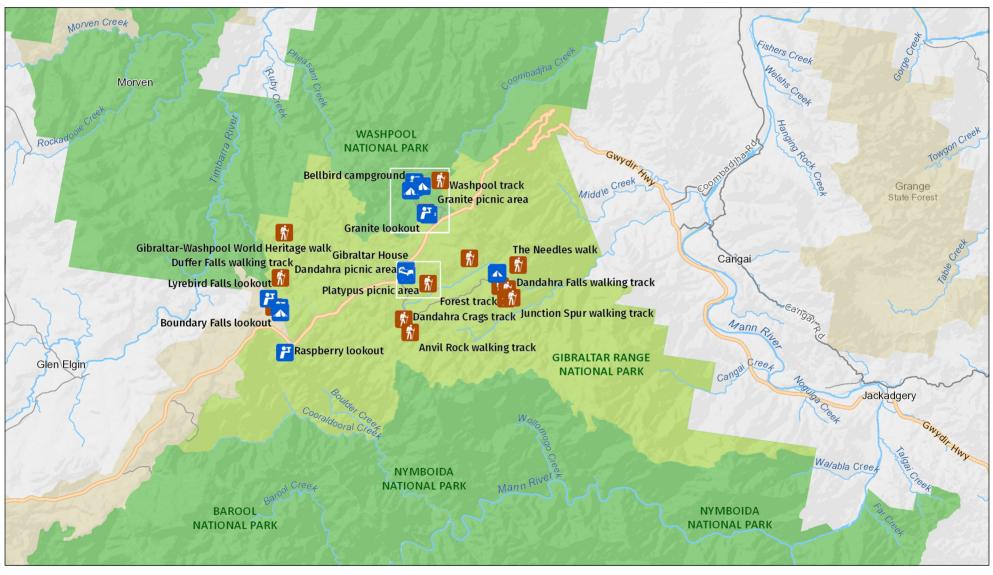

## **Gibraltar Range National Park**

Overview

## MAP INFORMATION

This map does not provide detailed information on topography, alerts or opening times and may not be suitable for some activities. Map Published: 23-Sep-2024