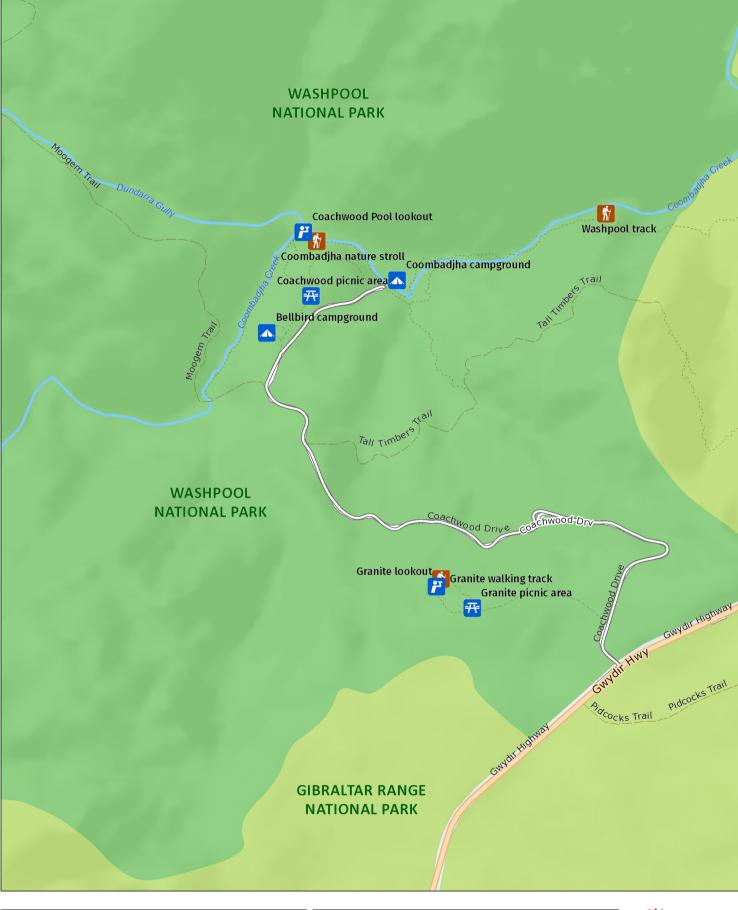

## **Gibraltar Range National Park**

Coombadjha area

|  | 0.    | 52     | 0.77 | 1.03 |
|--|-------|--------|------|------|
|  | Kilon | netres |      |      |

MAP INFORMATION

This map does not provide detailed information on topography, alerts or opening times and may not be suitable for some activities. Map Published: 23-Sep-2024