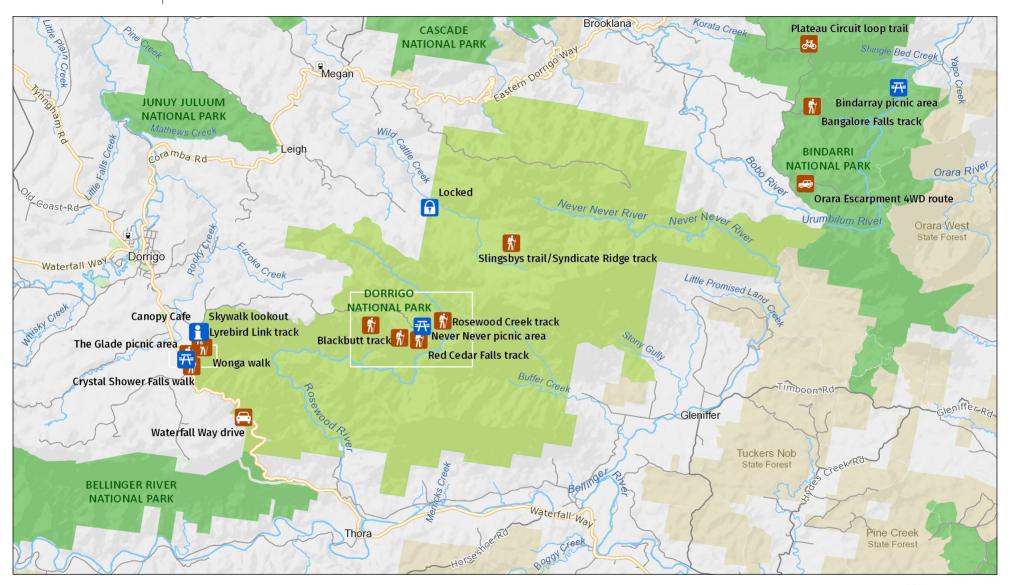

#### MAP INFORMATION

This map does not provide detailed information on topography, alerts or opening times and may not be suitable for some activities.

Map Published: 18-Jan-2022

The Glade area

#### MAP INFORMATION

This map does not provide detailed information on topography, alerts or opening times and may not be suitable for some activities.

Map Published: 18-Jan-2022

Dorrigo Rainforest Centre area

This map does not provide detailed information on topography, alerts or opening times and may not be suitable for some activities.

Map Published: 18-Jan-2022

Never Never area

#### MAP INFORMATION

This map does not provide detailed information on topography, alerts or opening times and may not be suitable for some activities.

Map Published: 18-Jan-2022