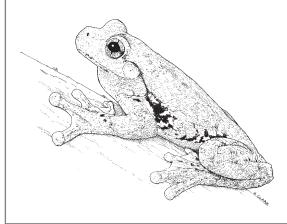

#### Who am I?

I have pads on my toes for good grip.
I search for insects amongst the leaves.

I am a tree \_\_\_\_\_

| will all I:                           | The same |
|---------------------------------------|----------|
| I live in moist leaf litter and wait. |          |