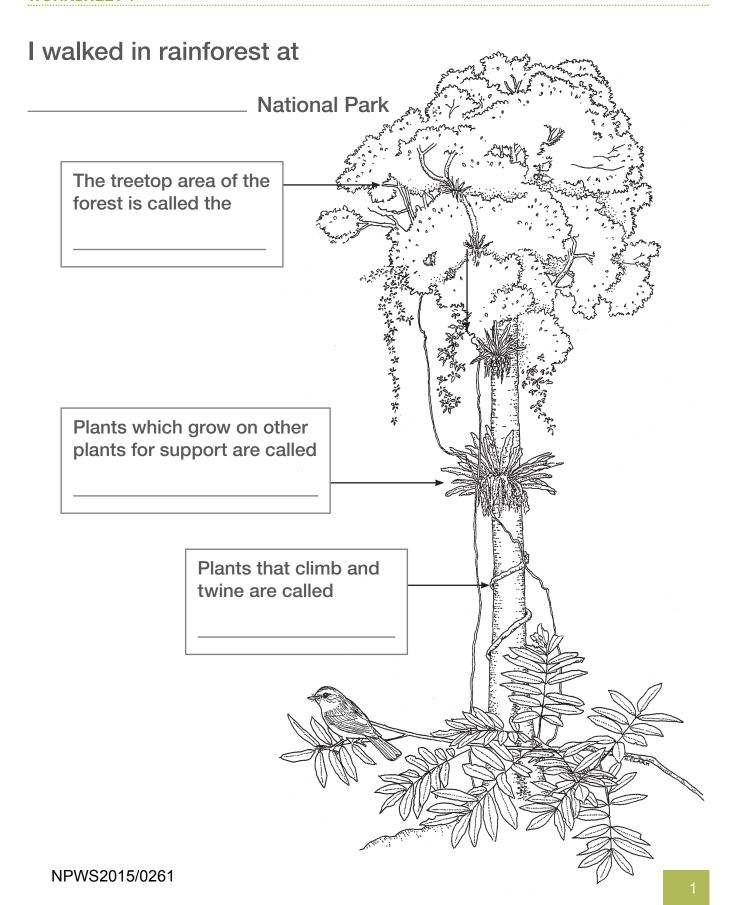

# Rainforest



#### **WORKSHEET 1**



## Rainforest animals



WORKSHEET 1 (CONTINUED)

#### Who am I?

I am black with red and yellow on my head.

I scratch in the leaves for grubs. I build a mound for my eggs.

I am a \_\_\_\_\_





Who am 12

#### Who am I?

I have pads on my toes for good grip.
I search for insects amongst the leaves.

I am a tree \_\_\_\_\_

| will all I:                           | The same |
|---------------------------------------|----------|
| I live in moist leaf litter and wait. |          |

I suck blood from animals for my food.

l am a \_\_\_\_\_



# **Protecting rainforest**



**WORKSHEET 1 (CONTINUED)** 

### I look after rainforest because I -



| forest is left                                                           |
|------------------------------------------------------------------