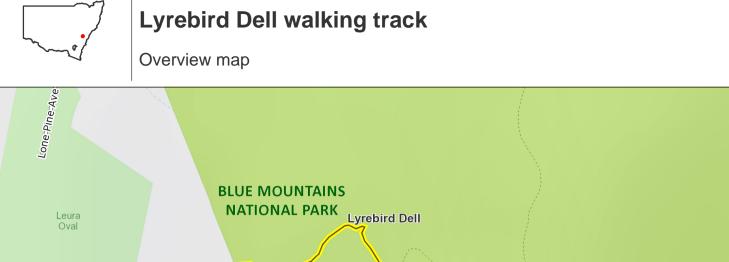

| Leura Oval<br>Leura<br>Oval | Gordon Falls Park | Falls Reserve                                              |                                |
|-----------------------------|-------------------|------------------------------------------------------------|--------------------------------|
| Ford Phile Ave              |                   | BLUE MOUNTAINS<br>NATIONAL PARK                            | Lyrebird Dell track            |
| O Q                         | 0.06 0.09 0.12    | MAP INFORMATION<br>This map does not provide detailed info | ormation on topography, alerts |