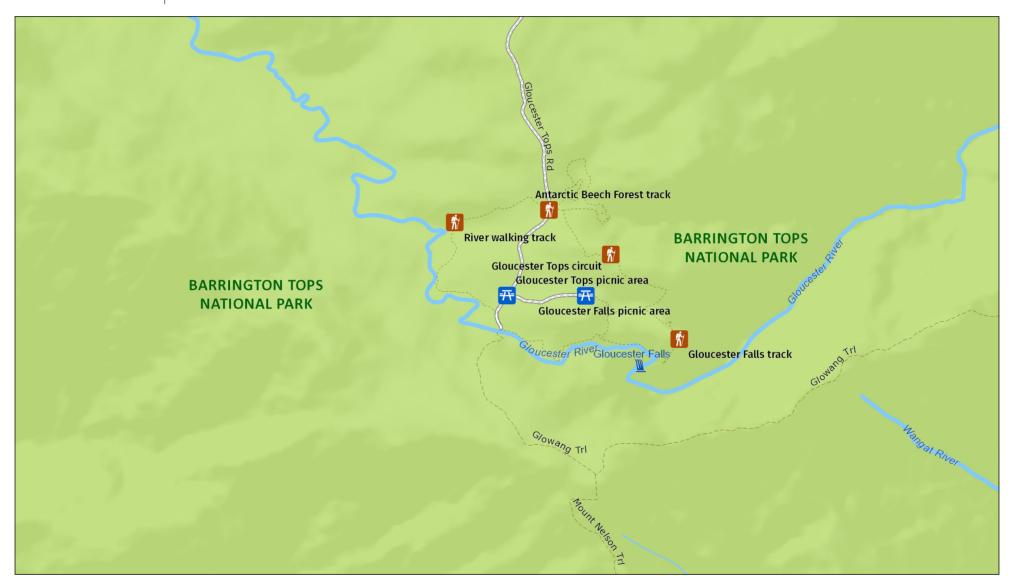

## **Gloucester Tops picnic area**

Overview map

| 0.73       | 1.10 | 1.46 |
|------------|------|------|
| Kilometres |      |      |

## MAP INFORMATION

This map does not provide detailed information on topography, alerts or opening times and may not be suitable for some activities. Map Published: 08-Feb-2022