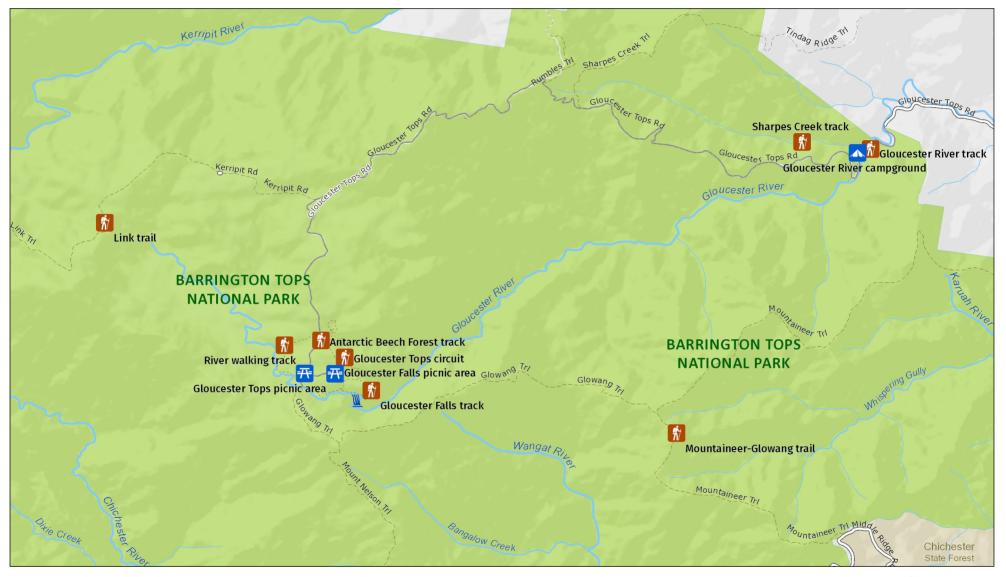

## **Gloucester Tops picnic area**

Detail: Gloucester Falls area

| $\Theta$ | 0 | 1.89 ·     | 2.83 | 3.77 |
|----------|---|------------|------|------|
|          |   | Kilometres |      |      |

MAP INFORMATION

This map does not provide detailed information on topography, alerts or opening times and may not be suitable for some activities. Map Published: 08-Feb-2022