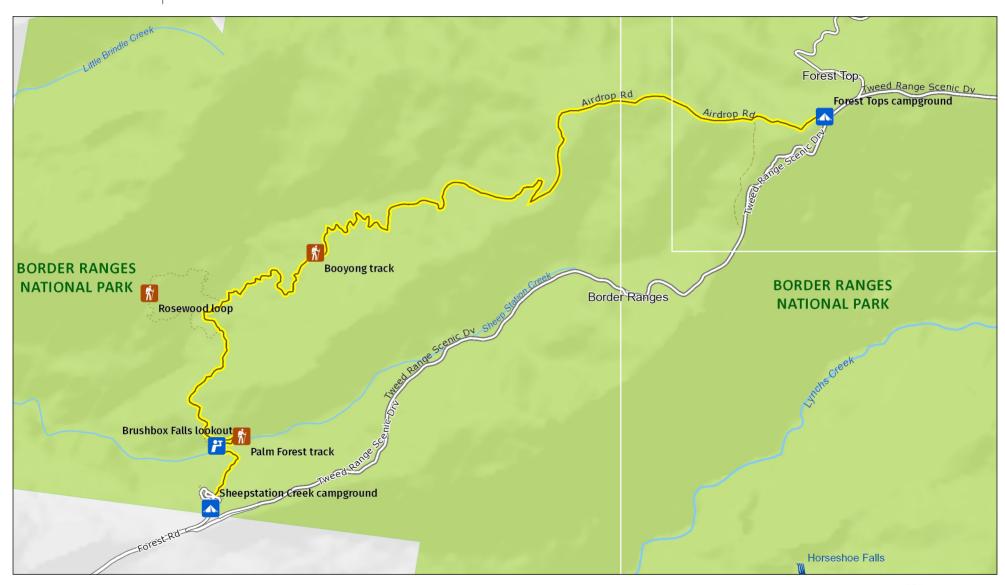

### **Booyong walking track**

Brindle Creek area

### MAP INFORMATION

This map does not provide detailed information on topography, alerts or opening times and may not be suitable for some activities.

Map Published: 19-Oct-2021