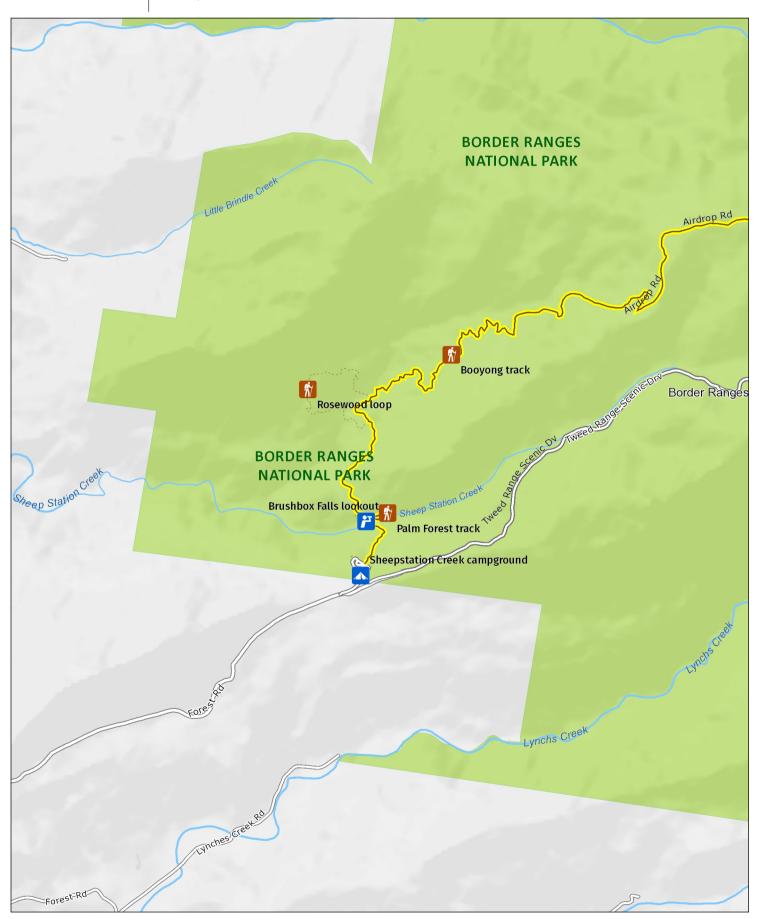

# **Booyong walking track**

Sheepstation Creek area

This map does not provide detailed information on topography, alerts or opening times and may not be suitable for some activities.

Map Published: 19-Oct-2021