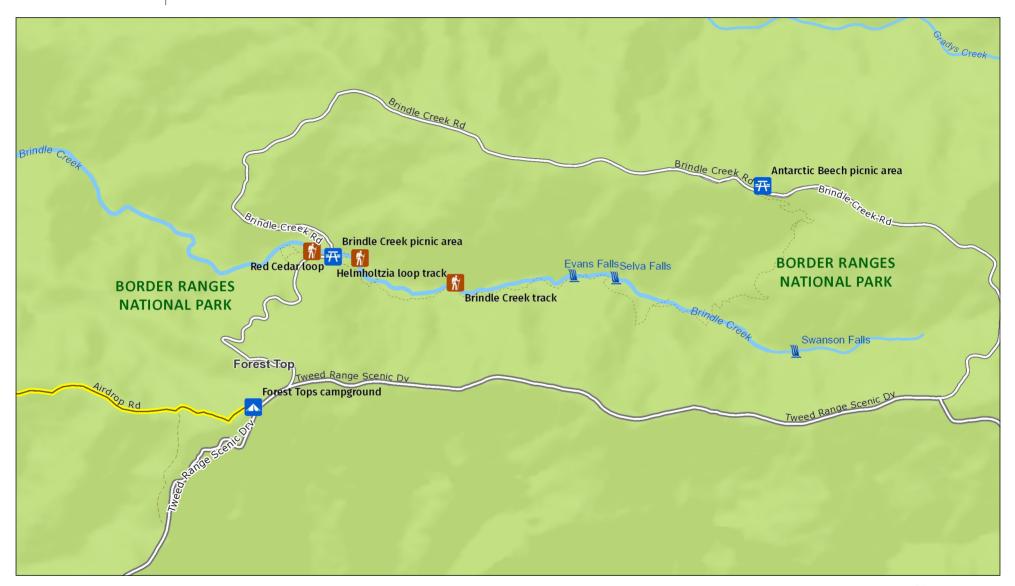

# **Booyong walking track**

Overview map





### MAP INFORMATION

This map does not provide detailed information on topography, alerts or opening times and may not be suitable for some activities.

Map Published: 19-Oct-2021







### **Booyong walking track**

Brindle Creek area





### MAP INFORMATION

This map does not provide detailed information on topography, alerts or opening times and may not be suitable for some activities.

Map Published: 19-Oct-2021







# **Booyong walking track**

Sheepstation Creek area







This map does not provide detailed information on topography, alerts or opening times and may not be suitable for some activities.

Map Published: 19-Oct-2021