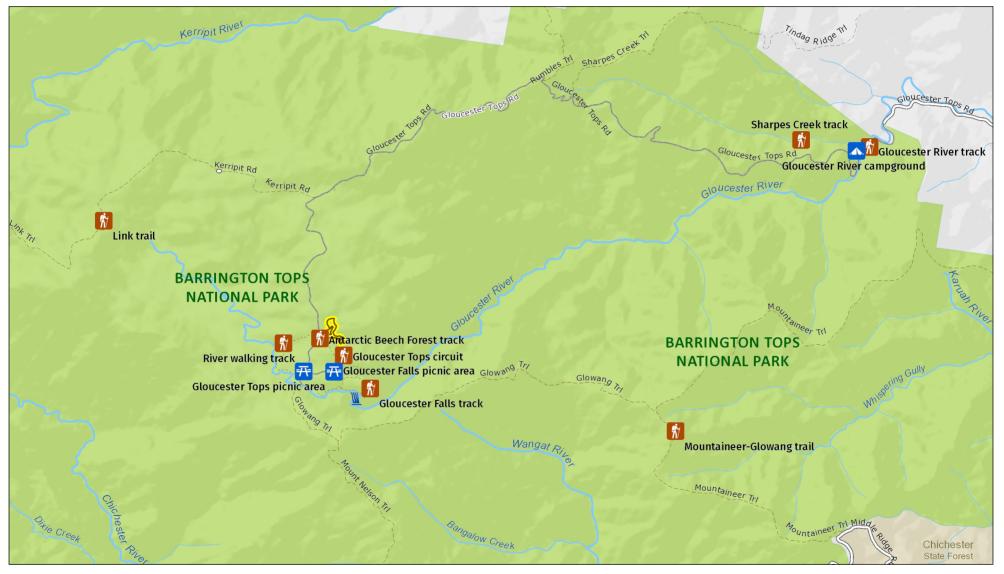

## Antarctic Beech Forest walking track

Detail: Gloucester Falls area

| $\mathbf{\Theta}$ | 0 | 1.89       | 2.83 | 3.77 |
|-------------------|---|------------|------|------|
|                   |   | Kilometres |      |      |