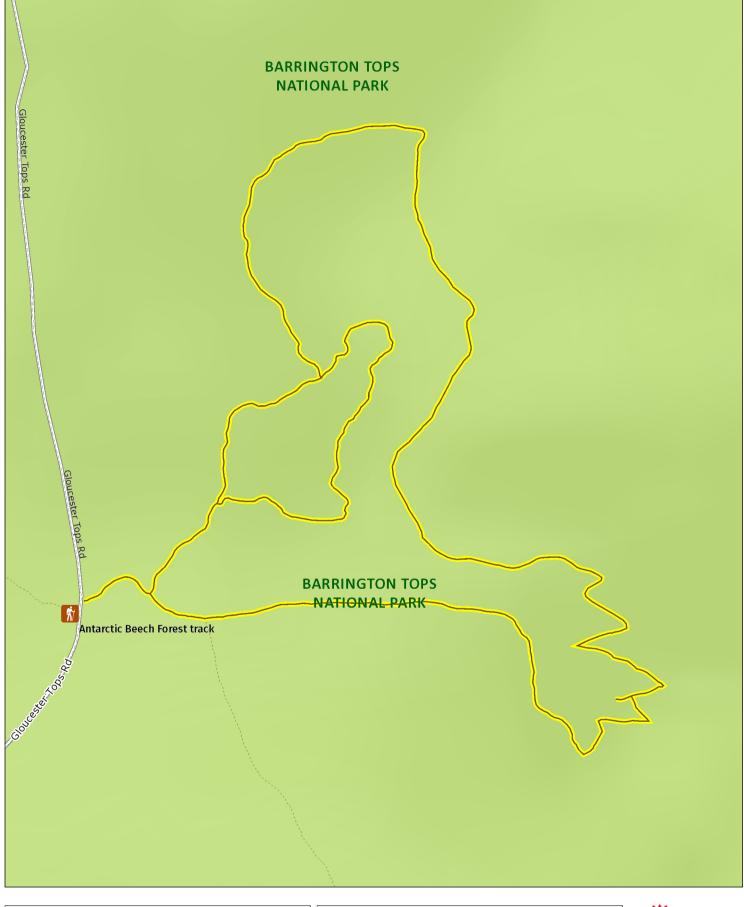

## Antarctic Beech Forest walking track

Detail: Gloucester Falls area

| $\mathbf{\Theta}$ | 0 | 1.89       | 2.83 | 3.77 |
|-------------------|---|------------|------|------|
|                   |   | Kilometres |      |      |