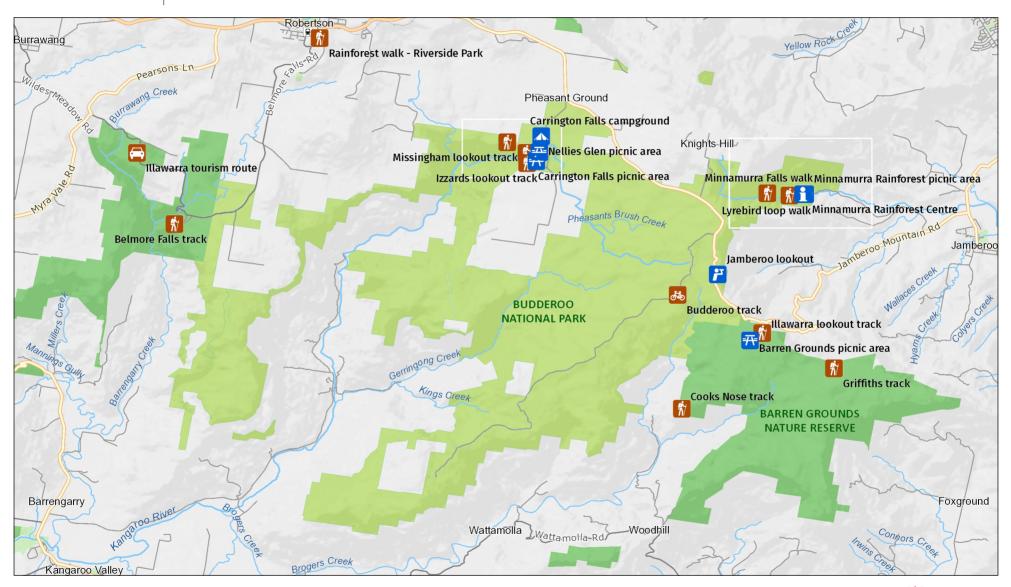

# **Budderoo National Park**

Minnamurra area

#### MAP INFORMATION

This map does not provide detailed information on topography, alerts or opening times and may not be suitable for some activities.

Map Published: 20-Oct-2021