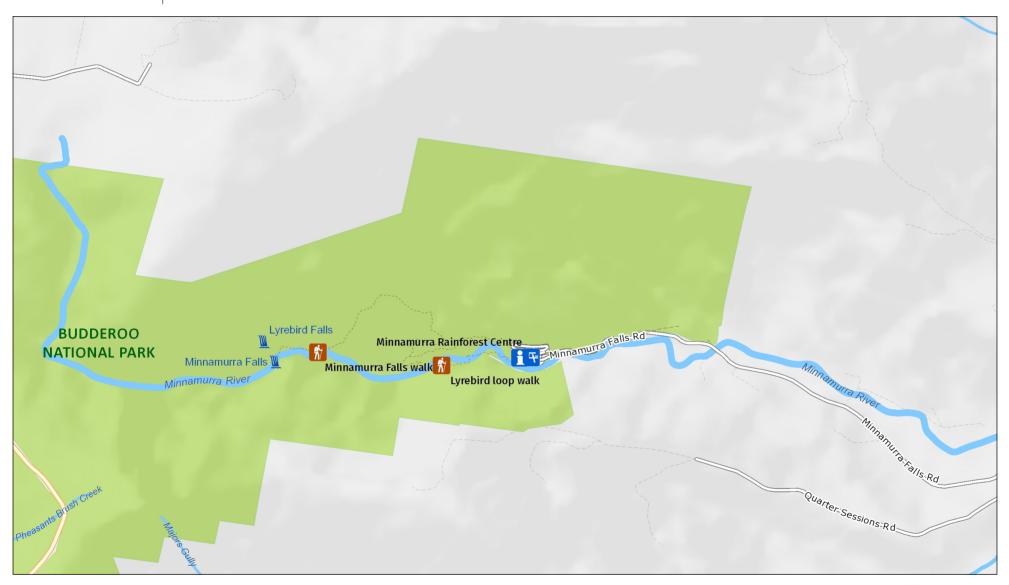

# **Budderoo National Park**

Minnamurra area

#### MAP INFORMATION

This map does not provide detailed information on topography, alerts or opening times and may not be suitable for some activities.

Map Published: 20-Oct-2021